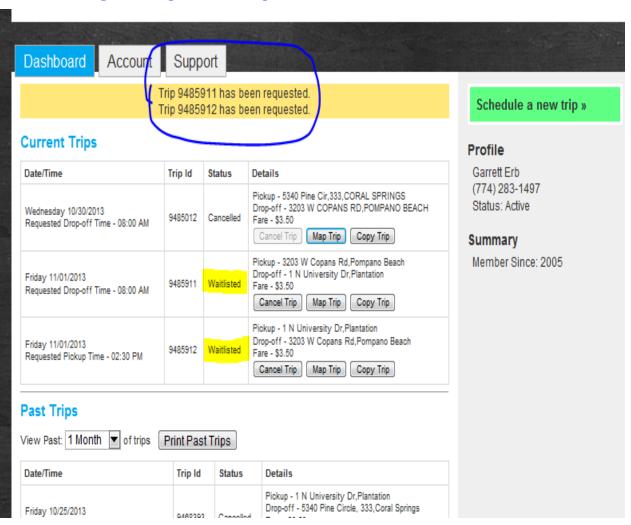

#### Features:

- Current & Past Trips
- Print Past Trip History
- Map the Trip
- Copy the Trip to schedule a new Trip

#### **Available Actions:**

- Account Tab
- Support Tab
- Schedule a New Trip

### The TOPS! "My Tops Trips" Web-Site

Client will return to the Dashboard tab to review new trip.

# The TOPS! "My Tops Trips" Web-Site

Client may see the trip displayed on the map.