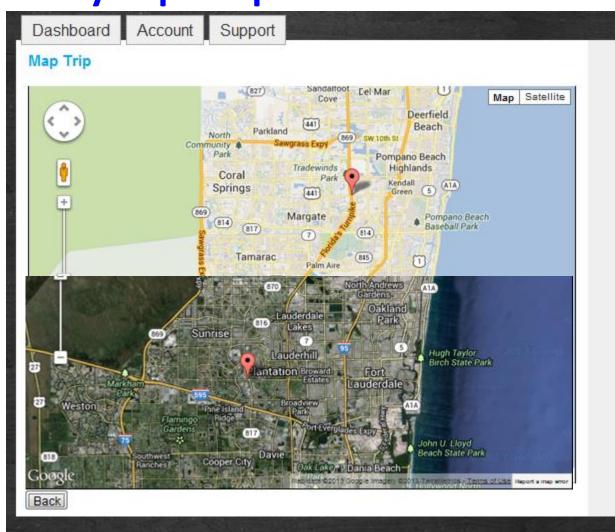

# The TOPS! "My Tops Trips" Web-Site

Client may see the trip displayed on the map.