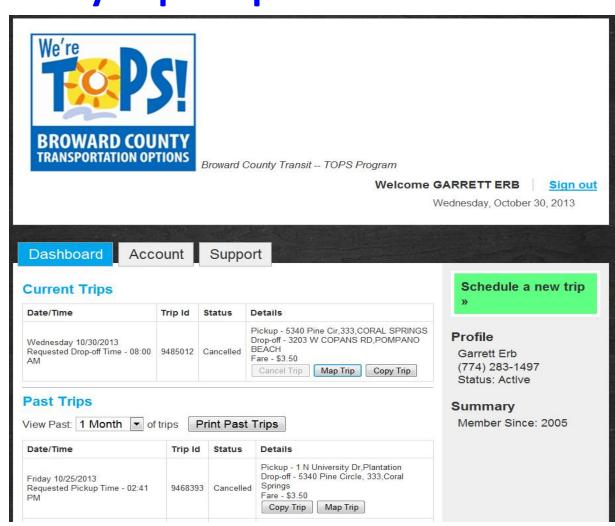

#### Features:

- Current & Past Trips
- Print Past Trip History
- Map the Trip
- Copy the Trip to schedule a new Trip

#### **Available Actions:**

- Account Tab
- Support Tab
- Schedule a New Trip