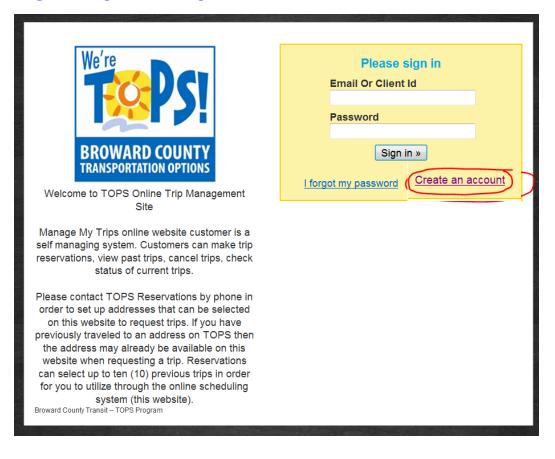

# The TOPS! "My Tops Trips" Web-Site

Clients enter their TOPS! Client ID (PIN) and create their password.