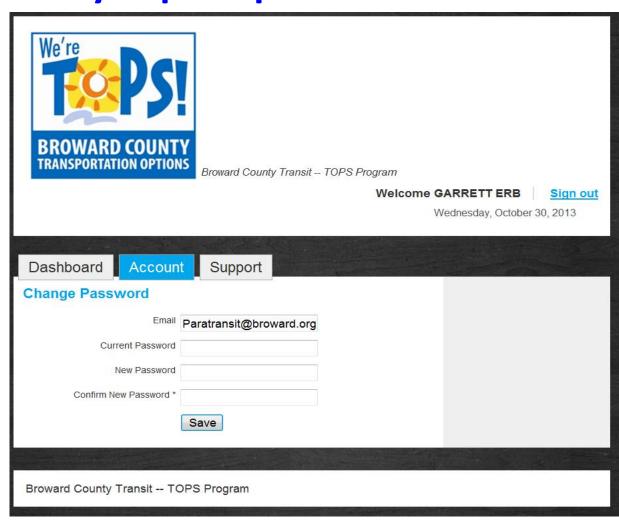

#### Features:

- Verify/Update Email
- Change Password

#### **Available Actions:**

- Dashboard Tab
- Support Tab