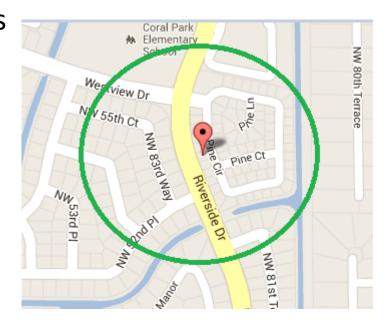

# The TOPS! Integrated Voice Response System Day of Service Arrival Notification - Outbound Calls

On the Day of Service, an automated Arrival Notification call will be sent to the client when the van is 5-10 minutes away or within 3-5 miles of the residence