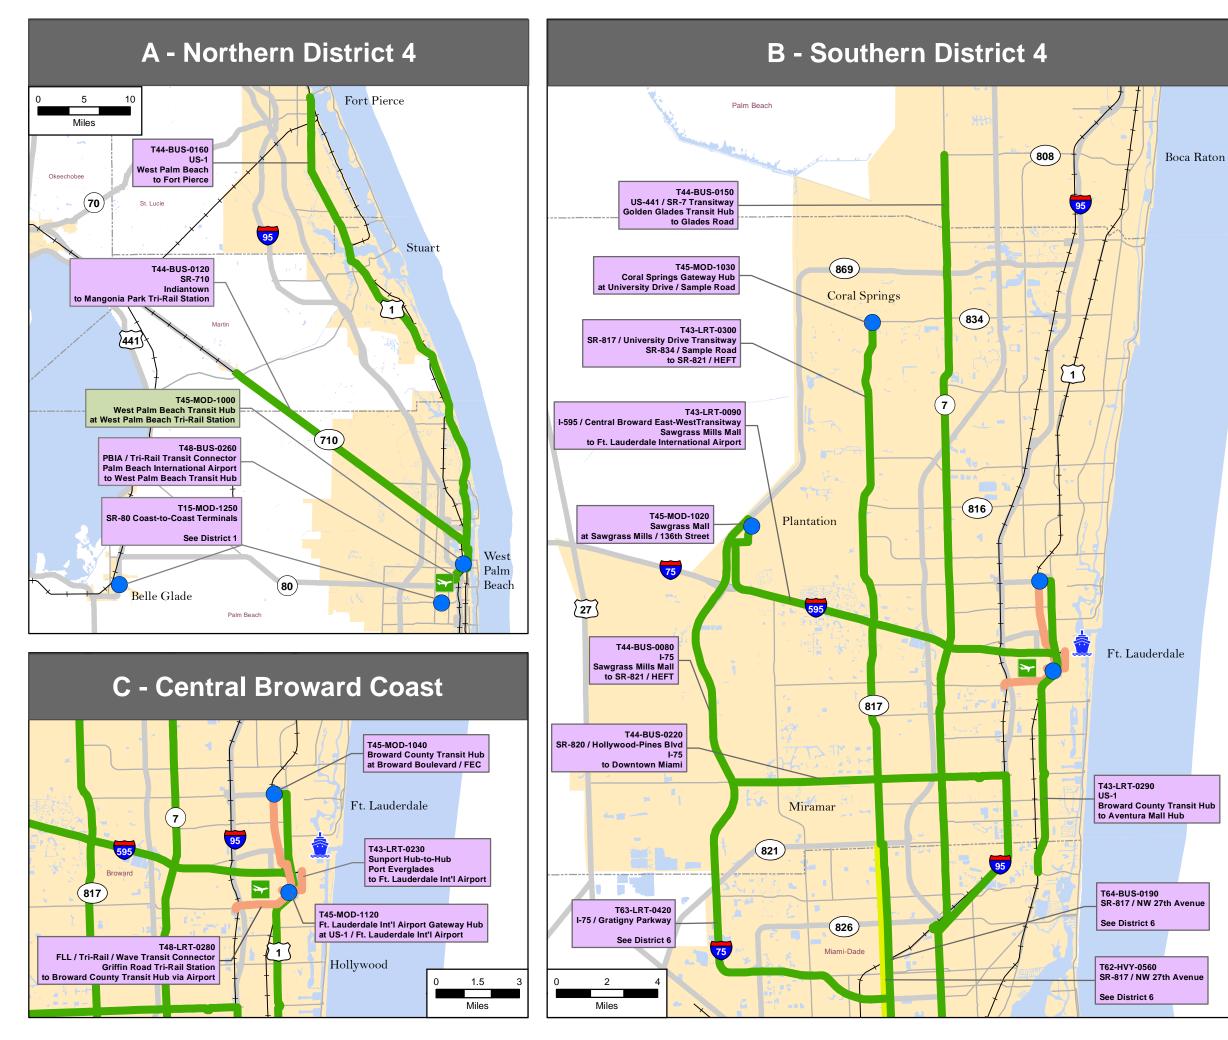

# SIS Multi-Modal Unfunded Needs District 4 Tables and Maps

2040 SIS Multi-Modal Unfunded Needs Plan