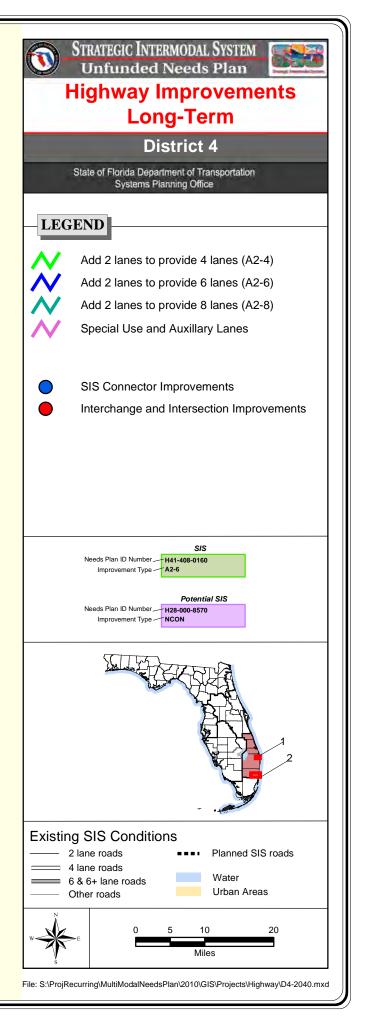

# SIS Multi-Modal Unfunded Needs District 4 Tables and Maps

2040 SIS Multi-Modal Unfunded Needs Plan

## Highways Improvements - District 4

| MAP ID | FACILITY | FROM | ТО | HORIZON | IMPROVEMENT TYPE | TOTAL PROJECT COST |
|--------|----------|------|----|---------|------------------|--------------------|
|        |          |      |    |         |                  |                    |

SIS

| H41-075-2220 | I-75                        | at Sheridan Street        |                                        | Short-Term | (M       |
|--------------|-----------------------------|---------------------------|----------------------------------------|------------|----------|
| H41-075-2230 | I-75                        | at Miramar Parkway        |                                        | Short-Term | (N       |
| H41-075-2240 | I-75                        | at SR 820/Pines Boulevard |                                        | Short-Term | (M       |
| H41-075-3130 | I-75                        | at Sawgrass Expressway    |                                        | Short-Term | (M       |
| H41-075-3940 | I-75                        | at Griffin Road           |                                        | Short-Term | (N       |
| H44-710-0770 | SR 708/Blue Heron Boulevard | SR 710/Beeline Highway    | I-95                                   | Short-Term | (A2-6)   |
| H44-710-6210 | SR 710                      | Pratt Whitney Road        | PGA Boulevard                          | Short-Term | (A2-6)   |
| H44-710-6770 | SR 710                      | Okeechobee County Line    | West of Indiantown                     | Short-Term | (A2-4    |
| H44-80B-3070 | SR 80                       | US 27                     | Avenue E                               | Short-Term | (AMS     |
| H44-80B-3080 | SR 80                       | Avenue E                  | SR 15/Hooker Highway                   | Short-Term | (AMS     |
| H44-80B-3090 | SR 80/Hooker Highway        | SR 15                     | CR 880                                 | Short-Term | (AMS     |
| H44-027-3920 | US 27                       | South of Stirling Road    | SW 26th Street (North of Griffin Road) | Short-Term | (SERV) A |
| H44-027-8810 | US 27                       | Pembroke Road             | South of Stirling Road                 | Short-Term | (SERV) A |
|              |                             |                           |                                        |            |          |

| H41-075-2220 | I-75                                   | at Sheridan Street             |                                         | Short-Term | (M-INCH) Modify Interchange                | \$34,583,000    |
|--------------|----------------------------------------|--------------------------------|-----------------------------------------|------------|--------------------------------------------|-----------------|
| H41-075-2230 | I-75                                   | at Miramar Parkway             |                                         | Short-Term | (M-INCH) Modify Interchange                | \$34,583,000    |
| H41-075-2240 | I-75                                   | at SR 820/Pines Boulevard      |                                         | Short-Term | (M-INCH) Modify Interchange                | \$34,583,000    |
| H41-075-3130 | I-75                                   | at Sawgrass Expressway         |                                         | Short-Term | (M-INCH) Modify Interchange                | \$45,988,000    |
| H41-075-3940 | I-75                                   | at Griffin Road                |                                         | Short-Term | (M-INCH) Modify Interchange                | \$34,583,000    |
| H44-710-0770 | SR 708/Blue Heron Boulevard            | SR 710/Beeline Highway         | I-95                                    | Short-Term | (A2-6) Add 2 Lanes to Build 6 Lanes        | \$3,423,000     |
| H44-710-6210 | SR 710                                 | Pratt Whitney Road             | PGA Boulevard                           | Short-Term | (A2-6) Add 2 Lanes to Build 6 Lanes        | \$50,621,000    |
| H44-710-6770 | SR 710                                 | Okeechobee County Line         | West of Indiantown                      | Short-Term | (A2-4) Add 2 Lanes to Build 4 Lanes        | \$69,413,000    |
| H44-80B-3070 | SR 80                                  | US 27                          | Avenue E                                | Short-Term | (AMS) Access Management System             | \$1,093,000     |
| H44-80B-3080 | SR 80                                  | Avenue E                       | SR 15/Hooker Highway                    | Short-Term | (AMS) Access Management System             | \$598,000       |
| H44-80B-3090 | SR 80/Hooker Highway                   | SR 15                          | CR 880                                  | Short-Term | (AMS) Access Management System             | \$4,553,000     |
| H44-027-3920 | US 27                                  | South of Stirling Road         | SW 26th Street (North of Griffin Road)  | Short-Term | (SERV) Add Service / Frontage / C-D System | \$5,208,000     |
| H44-027-8810 | US 27                                  | Pembroke Road                  | South of Stirling Road                  | Short-Term | (SERV) Add Service / Frontage / C-D System | \$6,527,000     |
|              |                                        |                                |                                         |            | Short-Term Sub-total                       | \$325,756,000   |
| H41-095-8940 | I-95                                   | Palm Beach/Martin County Line  | South of CR 708/Bridge Road             | Mid-Term   | (A2-8) Add 2 Lanes to Build 8 Lanes        | \$60,729,000    |
| H41-095-8950 | I-95                                   | South of CR 708/Bridge Road    | High Meadows Road                       | Mid-Term   | (A2-8) Add 2 Lanes to Build 8 Lanes        | \$91,826,000    |
| H41-095-8960 | I-95                                   | High Meadows Road              | Martin/St Lucie County Line             | Mid-Term   | (A2-8) Add 2 Lanes to Build 8 Lanes        | \$103,993,000   |
| H41-095-8970 | I-95                                   | Martin/St Lucie County Line    | South of SR 70                          | Mid-Term   | (A2-8) Add 2 Lanes to Build 8 Lanes        | \$198,022,000   |
| H44-80B-6530 | SR 80                                  | CR 880                         | Forest Hill Boulevard                   | Mid-Term   | (A2-6) Add 2 Lanes to Build 6 Lanes        | \$56,385,000    |
| H44-027-0550 | US 27                                  | Broward/Palm Beach County Line | Milepost 12.4                           | Mid-Term   | (A2-6) Add 2 Lanes to Build 6 Lanes        | \$52,373,000    |
| H44-027-2180 | US 27                                  | Palm Beach/Hendry County Line  | SR 80                                   | Mid-Term   | (A2-6) Add 2 Lanes to Build 6 Lanes        | \$53,328,000    |
| H44-027-2250 | US 27                                  | Dade/Broward County Line       | I-75                                    | Mid-Term   | (A2-6) Add 2 Lanes to Build 6 Lanes        | \$61,785,000    |
| H44-027-3010 | US 27                                  | I-75                           | Broward/Palm Beach County Line          | Mid-Term   | (A2-6) Add 2 Lanes to Build 6 Lanes        | \$54,920,000    |
| H44-027-3900 | US 27                                  | Milepost 12.4                  | SR 80                                   | Mid-Term   | (A2-6) Add 2 Lanes to Build 6 Lanes        | \$58,102,000    |
|              | 0021                                   |                                | Sites -                                 |            | Mid-Term Sub-total                         | \$791,463,000   |
|              |                                        |                                |                                         |            |                                            |                 |
| H48-402-3760 | 45th Street                            | 1-95                           | Port of Palm Beach                      | Long-Term  | (MCON) Modify Connector                    | \$10,000,000    |
| H48-408-3790 | Boca Raton Tri-Rail Station            | 1-95                           | Boca Raton Tri-Rail Station             | Long-Term  | (MCON) Modify Connector                    | \$20,000,000    |
| H48-406-3800 | Boynton Beach Tri-Rail Station         | 1-95                           | Tri-Rail Station                        | Long-Term  | (MCON) Modify Connector                    | \$10,000,000    |
| H48-411-3810 | Cypress Creek Tri-Rail Station         | 1-95                           | Tri-Rail Station                        | Long-Term  | (MCON) Modify Connector                    | \$20,000,000    |
| H48-409-3820 | Deerfield Amtrak/Tri-Rail Station      | 1-95                           | Amtrak/Tri-Rail Station                 | Long-Term  | (MCON) Modify Connector                    | \$10,000,000    |
| H48-413-3830 | FLL Airport (gate) northside entrance  | 1-95                           | Northside FLL Airport delivery entrance | Long-Term  | (MCON) Modify Connector                    | \$5,000,000     |
| H41-095-3770 | Ft Lauderdale Amtrak/Tri-Rail          | Broward Boulevard at I-95      | Amtrak/Tri-Rail Station                 | Long-Term  | (M-INCH) Modify Interchange                | \$10,000,000    |
| H48-412-3850 | Ft Lauderdale Greyhound Bus Terminal   | 1-95                           | Terminal                                | Long-Term  | (MCON) Modify Connector                    | \$10,000,000    |
| H48-413-3840 | Ft. Lauderdale FEC Intermodal Terminal | 1-95                           | FEC Terminal                            | Long-Term  | (MCON) Modify Connector                    | \$259,000       |
| H48-417-3890 | Hollywood Amtrak/Tri-Rail Station      | I-95                           | Tri-Rail Station                        | Long-Term  | (MCON) Modify Connector                    | \$10,000,000    |
| H41-595-6970 | I-595 EB Causeway                      | East of Turnpike East Bound    | East of SR 7                            | Long-Term  | (M-INCH) Modify Interchange                | \$129,662,000   |
| H41-595-0066 | I-595 ML Connection                    | I-595 Managed Lanes            | I-95 Managed Lanes                      | Long-Term  | (M-INCH) Modify Interchange                | \$33,459,000    |
| H41-595-6960 | I-595 WB Causeway                      | at I-95/I-595 Interchange      |                                         | Long-Term  | (M-INCH) Modify Interchange                | \$150,000,000   |
| H41-075-0610 | I-75                                   | HEFT                           | 1-595                                   | Long-Term  | (A4-SUL) Add 4 Special Use Lanes           | \$280,000,000   |
| H41-095-0048 | I-95                                   | CR 512/Fellsmere               | Indian River/Brevard County Line        | Long-Term  | (A2-8) Add 2 Lanes to Build 8 Lanes        | \$19,800,000    |
| H41-095-2110 | I-95                                   | at Central Boulevard           |                                         | Long-Term  | (N-INCH) New Interchange                   | \$20,000,000    |
| H41-095-3100 | I-95                                   | at Northlake Boulevard         |                                         | Long-Term  | (M-INCH) Modify Interchange                | \$85,000,000    |
| H41-095-3120 | I-95                                   | at Woolbright & Gateway        |                                         | Long-Term  | (M-INCH) Modify Interchange                | \$70,630,000    |
| H41-095-8800 | I-95                                   | at Blue Heron Boulevard        |                                         | Long-Term  | (M-INCH) Modify Interchange                | \$55,000,000    |
| H41-095-8920 | I-95                                   | Miami-Dade/Broward County Line | Broward/Palm Beach County Line          | Long-Term  | (A2-SUL) Add 2 Special Use Lanes           | \$1,518,420,000 |
| H41-095-8930 | I-95                                   | Broward/Palm Beach County Line | Indiantown Road                         | Long-Term  | (A2-SUL) Add 2 Special Use Lanes           | \$2,651,100,000 |
| H41-095-8990 | I-95                                   | at SR 710                      |                                         | Long-Term  | (N-INCH) New Interchange                   | \$60,000,000    |
| H48-000-7430 | Lake Worth Tri-Rail Station            | 1-95                           | Tri-Rail Station                        | Long-Term  | (MCON) Modify Connector                    | \$10,000,000    |
| H48-422-4740 | Mangonia Park Tri-Rail Station         | I-95                           | Mangonia Park Tri-Rail Station          | Long-Term  | (MCON) Modify Connector                    | \$10,000,000    |

## Highways Improvements - District 4

| MAP ID       | FACILITY                                | FROM                           | ТО                            | HORIZON   | IMPROVEMENT TYPE                    | TOTAL PROJECT COST       |
|--------------|-----------------------------------------|--------------------------------|-------------------------------|-----------|-------------------------------------|--------------------------|
| H48-410-3870 | Pompano Beach Tri-Rail Station          | 1-95                           | Tri-Rail Station              | Long-Term | (MCON) Modify Connector             | \$10,000,000             |
| H48-413-3880 | Port Everglades Connector/SR 84         | I-95                           | Port Everglades               | Long-Term | (MCON) Modify Connector             | \$20,000,000             |
| H48-424-3780 | Port of Palm Beach/Blue Heron Boulevard | I-95                           | Port of Palm Beach at US 1    | Long-Term | (MCON) Modify Connector             | \$76,632,000             |
| H48-710-0350 | Port of Palm Beach/SR 710               | Military Trail                 | Congress Avenue               | Long-Term | (MCON) Modify Connector             | \$22,323,000             |
| H44-710-0010 | SR 710                                  | at Seminole/Pratt Whitney Road |                               | Long-Term | (N-INCH) New Interchange            | \$27,772,000             |
| H44-710-9000 | SR 710                                  | at North Lake Boulevard        |                               | Long-Term | (N-INCH) New Interchange            | \$34,676,000             |
| H44-710-9010 | SR 710                                  | at PGA Boulevard               |                               | Long-Term | (N-INCH) New Interchange            | \$27,772,000             |
| H48-869-9030 | SW 10th Street                          | Turnpike                       | 1-95                          | Long-Term | (A2-6) Add 2 Lanes to Build 6 Lanes | \$19,963,000             |
| H44-027-2260 | US 27                                   | at Pines Boulevard             |                               | Long-Term | (N-INCH) New Interchange            | \$10,000,000             |
| H44-027-2270 | US 27                                   | at Griffin Road                |                               | Long-Term | (N-INCH) New Interchange            | \$10,000,000             |
| H44-027-3910 | US 27                                   | at Pembroke Road               |                               | Long-Term | (N-INCH) New Interchange            | \$10,000,000             |
| H44-027-3930 | US 27                                   | at Stirling Road               |                               | Long-Term | (N-INCH) New Interchange            | \$10,000,000             |
| H44-027-6250 | US 27                                   | at Sheridan Street             |                               | Long-Term | (N-INCH) New Interchange            | \$10,000,000             |
| H44-441-7340 | US 441                                  | SR 700                         | Palm Beach/Martin County Line | Long-Term | (A2-4) Add 2 Lanes to Build 4 Lanes | \$15,944,000             |
| H48-403-3860 | West Palm Beach Intermodal Center       | I-95                           | Intermodal Center             | Long-Term | (MCON) Modify Connector             | \$14,882,000             |
|              |                                         |                                |                               | · · ·     | Long-Term S                         | ub-total \$5,518,294,000 |

#### Potential SIS

| H41-595-4730 | Ft Lauderdale International Airport | US 1 | Direct Airport Access | Long-Term | ( |
|--------------|-------------------------------------|------|-----------------------|-----------|---|
|              |                                     | •    |                       |           |   |

NOTE: SIS - Facilities that are currently designated as a SIS facility Potential SIS - Facilities that potentially meet designation criteria and thresholds, but are not currently designated.

| (NCON) New Connector |                     | \$10,000,000    |
|----------------------|---------------------|-----------------|
|                      | Long-Term Sub-total | \$10,000,000    |
|                      | District Total      | \$6,645,513,000 |