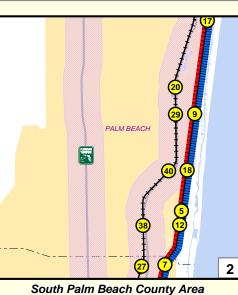

## Highways Improvements - District 4

| MAP ID | FACILITY | FROM | ТО | HORIZON | IMPROVEMENT TYPE | TOTAL PROJECT COST |
|--------|----------|------|----|---------|------------------|--------------------|
|        |          |      |    |         |                  |                    |

SIS

| H41-075-2220 | I-75                        | at Sheridan Street        |                                        | Short-Term | (M       |
|--------------|-----------------------------|---------------------------|----------------------------------------|------------|----------|
| H41-075-2230 | I-75                        | at Miramar Parkway        |                                        | Short-Term | (N       |
| H41-075-2240 | I-75                        | at SR 820/Pines Boulevard |                                        | Short-Term | (M       |
| H41-075-3130 | I-75                        | at Sawgrass Expressway    |                                        | Short-Term | (M       |
| H41-075-3940 | I-75                        | at Griffin Road           |                                        | Short-Term | (N       |
| H44-710-0770 | SR 708/Blue Heron Boulevard | SR 710/Beeline Highway    | I-95                                   | Short-Term | (A2-6)   |
| H44-710-6210 | SR 710                      | Pratt Whitney Road        | PGA Boulevard                          | Short-Term | (A2-6)   |
| H44-710-6770 | SR 710                      | Okeechobee County Line    | West of Indiantown                     | Short-Term | (A2-4    |
| H44-80B-3070 | SR 80                       | US 27                     | Avenue E                               | Short-Term | (AMS     |
| H44-80B-3080 | SR 80                       | Avenue E                  | SR 15/Hooker Highway                   | Short-Term | (AMS     |
| H44-80B-3090 | SR 80/Hooker Highway        | SR 15                     | CR 880                                 | Short-Term | (AMS     |
| H44-027-3920 | US 27                       | South of Stirling Road    | SW 26th Street (North of Griffin Road) | Short-Term | (SERV) A |
| H44-027-8810 | US 27                       | Pembroke Road             | South of Stirling Road                 | Short-Term | (SERV) A |
|              |                             |                           |                                        |            |          |

| H41-075-2220 | I-75                                   | at Sheridan Street             |                                         | Short-Term | (M-INCH) Modify Interchange                | \$34,583,000    |
|--------------|----------------------------------------|--------------------------------|-----------------------------------------|------------|--------------------------------------------|-----------------|
| H41-075-2230 | I-75                                   | at Miramar Parkway             |                                         | Short-Term | (M-INCH) Modify Interchange                | \$34,583,000    |
| H41-075-2240 | I-75                                   | at SR 820/Pines Boulevard      |                                         | Short-Term | (M-INCH) Modify Interchange                | \$34,583,000    |
| H41-075-3130 | I-75                                   | at Sawgrass Expressway         |                                         | Short-Term | (M-INCH) Modify Interchange                | \$45,988,000    |
| H41-075-3940 | I-75                                   | at Griffin Road                |                                         | Short-Term | (M-INCH) Modify Interchange                | \$34,583,000    |
| H44-710-0770 | SR 708/Blue Heron Boulevard            | SR 710/Beeline Highway         | I-95                                    | Short-Term | (A2-6) Add 2 Lanes to Build 6 Lanes        | \$3,423,000     |
| H44-710-6210 | SR 710                                 | Pratt Whitney Road             | PGA Boulevard                           | Short-Term | (A2-6) Add 2 Lanes to Build 6 Lanes        | \$50,621,000    |
| H44-710-6770 | SR 710                                 | Okeechobee County Line         | West of Indiantown                      | Short-Term | (A2-4) Add 2 Lanes to Build 4 Lanes        | \$69,413,000    |
| H44-80B-3070 | SR 80                                  | US 27                          | Avenue E                                | Short-Term | (AMS) Access Management System             | \$1,093,000     |
| H44-80B-3080 | SR 80                                  | Avenue E                       | SR 15/Hooker Highway                    | Short-Term | (AMS) Access Management System             | \$598,000       |
| H44-80B-3090 | SR 80/Hooker Highway                   | SR 15                          | CR 880                                  | Short-Term | (AMS) Access Management System             | \$4,553,000     |
| H44-027-3920 | US 27                                  | South of Stirling Road         | SW 26th Street (North of Griffin Road)  | Short-Term | (SERV) Add Service / Frontage / C-D System | \$5,208,000     |
| H44-027-8810 | US 27                                  | Pembroke Road                  | South of Stirling Road                  | Short-Term | (SERV) Add Service / Frontage / C-D System | \$6,527,000     |
|              |                                        |                                |                                         |            | Short-Term Sub-total                       | \$325,756,000   |
| H41-095-8940 | I-95                                   | Palm Beach/Martin County Line  | South of CR 708/Bridge Road             | Mid-Term   | (A2-8) Add 2 Lanes to Build 8 Lanes        | \$60,729,000    |
| H41-095-8950 | I-95                                   | South of CR 708/Bridge Road    | High Meadows Road                       | Mid-Term   | (A2-8) Add 2 Lanes to Build 8 Lanes        | \$91,826,000    |
| H41-095-8960 | I-95                                   | High Meadows Road              | Martin/St Lucie County Line             | Mid-Term   | (A2-8) Add 2 Lanes to Build 8 Lanes        | \$103,993,000   |
| H41-095-8970 | I-95                                   | Martin/St Lucie County Line    | South of SR 70                          | Mid-Term   | (A2-8) Add 2 Lanes to Build 8 Lanes        | \$198,022,000   |
| H44-80B-6530 | SR 80                                  | CR 880                         | Forest Hill Boulevard                   | Mid-Term   | (A2-6) Add 2 Lanes to Build 6 Lanes        | \$56,385,000    |
| H44-027-0550 | US 27                                  | Broward/Palm Beach County Line | Milepost 12.4                           | Mid-Term   | (A2-6) Add 2 Lanes to Build 6 Lanes        | \$52,373,000    |
| H44-027-2180 | US 27                                  | Palm Beach/Hendry County Line  | SR 80                                   | Mid-Term   | (A2-6) Add 2 Lanes to Build 6 Lanes        | \$53,328,000    |
| H44-027-2250 | US 27                                  | Dade/Broward County Line       | I-75                                    | Mid-Term   | (A2-6) Add 2 Lanes to Build 6 Lanes        | \$61,785,000    |
| H44-027-3010 | US 27                                  | I-75                           | Broward/Palm Beach County Line          | Mid-Term   | (A2-6) Add 2 Lanes to Build 6 Lanes        | \$54,920,000    |
| H44-027-3900 | US 27                                  | Milepost 12.4                  | SR 80                                   | Mid-Term   | (A2-6) Add 2 Lanes to Build 6 Lanes        | \$58,102,000    |
|              | 0021                                   |                                | Sites -                                 |            | Mid-Term Sub-total                         | \$791,463,000   |
|              |                                        |                                |                                         |            |                                            |                 |
| H48-402-3760 | 45th Street                            | 1-95                           | Port of Palm Beach                      | Long-Term  | (MCON) Modify Connector                    | \$10,000,000    |
| H48-408-3790 | Boca Raton Tri-Rail Station            | 1-95                           | Boca Raton Tri-Rail Station             | Long-Term  | (MCON) Modify Connector                    | \$20,000,000    |
| H48-406-3800 | Boynton Beach Tri-Rail Station         | 1-95                           | Tri-Rail Station                        | Long-Term  | (MCON) Modify Connector                    | \$10,000,000    |
| H48-411-3810 | Cypress Creek Tri-Rail Station         | 1-95                           | Tri-Rail Station                        | Long-Term  | (MCON) Modify Connector                    | \$20,000,000    |
| H48-409-3820 | Deerfield Amtrak/Tri-Rail Station      | 1-95                           | Amtrak/Tri-Rail Station                 | Long-Term  | (MCON) Modify Connector                    | \$10,000,000    |
| H48-413-3830 | FLL Airport (gate) northside entrance  | 1-95                           | Northside FLL Airport delivery entrance | Long-Term  | (MCON) Modify Connector                    | \$5,000,000     |
| H41-095-3770 | Ft Lauderdale Amtrak/Tri-Rail          | Broward Boulevard at I-95      | Amtrak/Tri-Rail Station                 | Long-Term  | (M-INCH) Modify Interchange                | \$10,000,000    |
| H48-412-3850 | Ft Lauderdale Greyhound Bus Terminal   | 1-95                           | Terminal                                | Long-Term  | (MCON) Modify Connector                    | \$10,000,000    |
| H48-413-3840 | Ft. Lauderdale FEC Intermodal Terminal | 1-95                           | FEC Terminal                            | Long-Term  | (MCON) Modify Connector                    | \$259,000       |
| H48-417-3890 | Hollywood Amtrak/Tri-Rail Station      | I-95                           | Tri-Rail Station                        | Long-Term  | (MCON) Modify Connector                    | \$10,000,000    |
| H41-595-6970 | I-595 EB Causeway                      | East of Turnpike East Bound    | East of SR 7                            | Long-Term  | (M-INCH) Modify Interchange                | \$129,662,000   |
| H41-595-0066 | I-595 ML Connection                    | I-595 Managed Lanes            | I-95 Managed Lanes                      | Long-Term  | (M-INCH) Modify Interchange                | \$33,459,000    |
| H41-595-6960 | I-595 WB Causeway                      | at I-95/I-595 Interchange      |                                         | Long-Term  | (M-INCH) Modify Interchange                | \$150,000,000   |
| H41-075-0610 | I-75                                   | HEFT                           | 1-595                                   | Long-Term  | (A4-SUL) Add 4 Special Use Lanes           | \$280,000,000   |
| H41-095-0048 | I-95                                   | CR 512/Fellsmere               | Indian River/Brevard County Line        | Long-Term  | (A2-8) Add 2 Lanes to Build 8 Lanes        | \$19,800,000    |
| H41-095-2110 | I-95                                   | at Central Boulevard           |                                         | Long-Term  | (N-INCH) New Interchange                   | \$20,000,000    |
| H41-095-3100 | I-95                                   | at Northlake Boulevard         |                                         | Long-Term  | (M-INCH) Modify Interchange                | \$85,000,000    |
| H41-095-3120 | I-95                                   | at Woolbright & Gateway        |                                         | Long-Term  | (M-INCH) Modify Interchange                | \$70,630,000    |
| H41-095-8800 | I-95                                   | at Blue Heron Boulevard        |                                         | Long-Term  | (M-INCH) Modify Interchange                | \$55,000,000    |
| H41-095-8920 | I-95                                   | Miami-Dade/Broward County Line | Broward/Palm Beach County Line          | Long-Term  | (A2-SUL) Add 2 Special Use Lanes           | \$1,518,420,000 |
| H41-095-8930 | I-95                                   | Broward/Palm Beach County Line | Indiantown Road                         | Long-Term  | (A2-SUL) Add 2 Special Use Lanes           | \$2,651,100,000 |
| H41-095-8990 | I-95                                   | at SR 710                      |                                         | Long-Term  | (N-INCH) New Interchange                   | \$60,000,000    |
| H48-000-7430 | Lake Worth Tri-Rail Station            | 1-95                           | Tri-Rail Station                        | Long-Term  | (MCON) Modify Connector                    | \$10,000,000    |
| H48-422-4740 | Mangonia Park Tri-Rail Station         | I-95                           | Mangonia Park Tri-Rail Station          | Long-Term  | (MCON) Modify Connector                    | \$10,000,000    |

## Highways Improvements - District 4

| MAP ID       | FACILITY                                | FROM                           | ТО                            | HORIZON   | IMPROVEMENT TYPE                    | TOTAL PROJECT COST       |
|--------------|-----------------------------------------|--------------------------------|-------------------------------|-----------|-------------------------------------|--------------------------|
| H48-410-3870 | Pompano Beach Tri-Rail Station          | 1-95                           | Tri-Rail Station              | Long-Term | (MCON) Modify Connector             | \$10,000,000             |
| H48-413-3880 | Port Everglades Connector/SR 84         | I-95                           | Port Everglades               | Long-Term | (MCON) Modify Connector             | \$20,000,000             |
| H48-424-3780 | Port of Palm Beach/Blue Heron Boulevard | I-95                           | Port of Palm Beach at US 1    | Long-Term | (MCON) Modify Connector             | \$76,632,000             |
| H48-710-0350 | Port of Palm Beach/SR 710               | Military Trail                 | Congress Avenue               | Long-Term | (MCON) Modify Connector             | \$22,323,000             |
| H44-710-0010 | SR 710                                  | at Seminole/Pratt Whitney Road |                               | Long-Term | (N-INCH) New Interchange            | \$27,772,000             |
| H44-710-9000 | SR 710                                  | at North Lake Boulevard        |                               | Long-Term | (N-INCH) New Interchange            | \$34,676,000             |
| H44-710-9010 | SR 710                                  | at PGA Boulevard               |                               | Long-Term | (N-INCH) New Interchange            | \$27,772,000             |
| H48-869-9030 | SW 10th Street                          | Turnpike                       | 1-95                          | Long-Term | (A2-6) Add 2 Lanes to Build 6 Lanes | \$19,963,000             |
| H44-027-2260 | US 27                                   | at Pines Boulevard             |                               | Long-Term | (N-INCH) New Interchange            | \$10,000,000             |
| H44-027-2270 | US 27                                   | at Griffin Road                |                               | Long-Term | (N-INCH) New Interchange            | \$10,000,000             |
| H44-027-3910 | US 27                                   | at Pembroke Road               |                               | Long-Term | (N-INCH) New Interchange            | \$10,000,000             |
| H44-027-3930 | US 27                                   | at Stirling Road               |                               | Long-Term | (N-INCH) New Interchange            | \$10,000,000             |
| H44-027-6250 | US 27                                   | at Sheridan Street             |                               | Long-Term | (N-INCH) New Interchange            | \$10,000,000             |
| H44-441-7340 | US 441                                  | SR 700                         | Palm Beach/Martin County Line | Long-Term | (A2-4) Add 2 Lanes to Build 4 Lanes | \$15,944,000             |
| H48-403-3860 | West Palm Beach Intermodal Center       | I-95                           | Intermodal Center             | Long-Term | (MCON) Modify Connector             | \$14,882,000             |
|              |                                         |                                |                               | · · ·     | Long-Term S                         | ub-total \$5,518,294,000 |