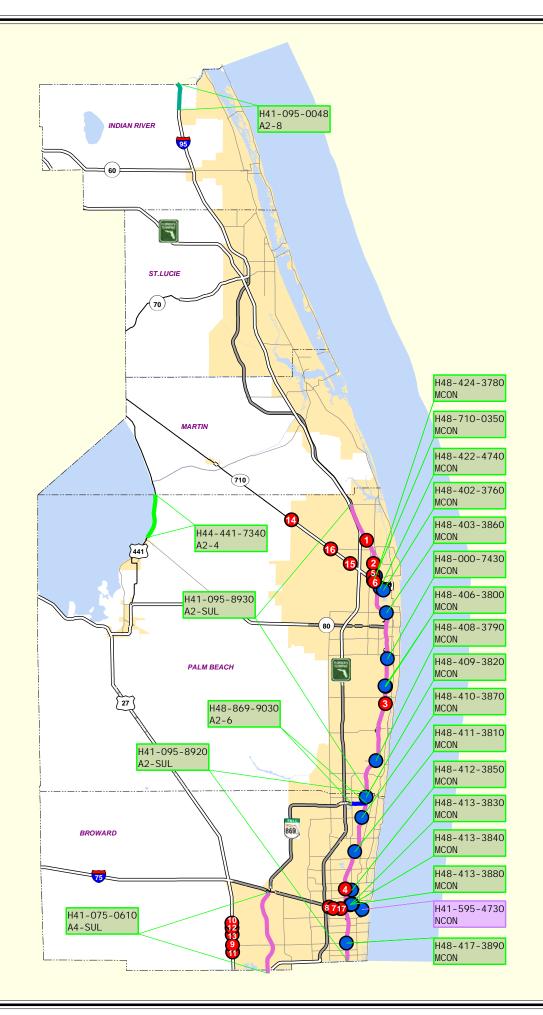

| H41-075-2220 | I-75                                   | at Sheridan Street             |                                         | Short-Term | (M-INCH) Modify Interchange                | \$34,583,000    |
|--------------|----------------------------------------|--------------------------------|-----------------------------------------|------------|--------------------------------------------|-----------------|
| H41-075-2230 | I-75                                   | at Miramar Parkway             |                                         | Short-Term | (M-INCH) Modify Interchange                | \$34,583,000    |
| H41-075-2240 | I-75                                   | at SR 820/Pines Boulevard      |                                         | Short-Term | (M-INCH) Modify Interchange                | \$34,583,000    |
| H41-075-3130 | I-75                                   | at Sawgrass Expressway         |                                         | Short-Term | (M-INCH) Modify Interchange                | \$45,988,000    |
| H41-075-3940 | I-75                                   | at Griffin Road                |                                         | Short-Term | (M-INCH) Modify Interchange                | \$34,583,000    |
| H44-710-0770 | SR 708/Blue Heron Boulevard            | SR 710/Beeline Highway         | I-95                                    | Short-Term | (A2-6) Add 2 Lanes to Build 6 Lanes        | \$3,423,000     |
| H44-710-6210 | SR 710                                 | Pratt Whitney Road             | PGA Boulevard                           | Short-Term | (A2-6) Add 2 Lanes to Build 6 Lanes        | \$50,621,000    |
| H44-710-6770 | SR 710                                 | Okeechobee County Line         | West of Indiantown                      | Short-Term | (A2-4) Add 2 Lanes to Build 4 Lanes        | \$69,413,000    |
| H44-80B-3070 | SR 80                                  | US 27                          | Avenue E                                | Short-Term | (AMS) Access Management System             | \$1,093,000     |
| H44-80B-3080 | SR 80                                  | Avenue E                       | SR 15/Hooker Highway                    | Short-Term | (AMS) Access Management System             | \$598,000       |
| H44-80B-3090 | SR 80/Hooker Highway                   | SR 15                          | CR 880                                  | Short-Term | (AMS) Access Management System             | \$4,553,000     |
| H44-027-3920 | US 27                                  | South of Stirling Road         | SW 26th Street (North of Griffin Road)  | Short-Term | (SERV) Add Service / Frontage / C-D System | \$5,208,000     |
| H44-027-8810 | US 27                                  | Pembroke Road                  | South of Stirling Road                  | Short-Term | (SERV) Add Service / Frontage / C-D System | \$6,527,000     |
|              |                                        |                                |                                         |            | Short-Term Sub-total                       | \$325,756,000   |
| H41-095-8940 | I-95                                   | Palm Beach/Martin County Line  | South of CR 708/Bridge Road             | Mid-Term   | (A2-8) Add 2 Lanes to Build 8 Lanes        | \$60,729,000    |
| H41-095-8950 | I-95                                   | South of CR 708/Bridge Road    | High Meadows Road                       | Mid-Term   | (A2-8) Add 2 Lanes to Build 8 Lanes        | \$91,826,000    |
| H41-095-8960 | I-95                                   | High Meadows Road              | Martin/St Lucie County Line             | Mid-Term   | (A2-8) Add 2 Lanes to Build 8 Lanes        | \$103,993,000   |
| H41-095-8970 | I-95                                   | Martin/St Lucie County Line    | South of SR 70                          | Mid-Term   | (A2-8) Add 2 Lanes to Build 8 Lanes        | \$198,022,000   |
| H44-80B-6530 | SR 80                                  | CR 880                         | Forest Hill Boulevard                   | Mid-Term   | (A2-6) Add 2 Lanes to Build 6 Lanes        | \$56,385,000    |
| H44-027-0550 | US 27                                  | Broward/Palm Beach County Line | Milepost 12.4                           | Mid-Term   | (A2-6) Add 2 Lanes to Build 6 Lanes        | \$52,373,000    |
| H44-027-2180 | US 27                                  | Palm Beach/Hendry County Line  | SR 80                                   | Mid-Term   | (A2-6) Add 2 Lanes to Build 6 Lanes        | \$53,328,000    |
| H44-027-2250 | US 27                                  | Dade/Broward County Line       | I-75                                    | Mid-Term   | (A2-6) Add 2 Lanes to Build 6 Lanes        | \$61,785,000    |
| H44-027-3010 | US 27                                  | I-75                           | Broward/Palm Beach County Line          | Mid-Term   | (A2-6) Add 2 Lanes to Build 6 Lanes        | \$54,920,000    |
| H44-027-3900 | US 27                                  | Milepost 12.4                  | SR 80                                   | Mid-Term   | (A2-6) Add 2 Lanes to Build 6 Lanes        | \$58,102,000    |
|              | 0021                                   |                                | Sites -                                 |            | Mid-Term Sub-total                         | \$791,463,000   |
|              |                                        |                                |                                         |            |                                            |                 |
| H48-402-3760 | 45th Street                            | 1-95                           | Port of Palm Beach                      | Long-Term  | (MCON) Modify Connector                    | \$10,000,000    |
| H48-408-3790 | Boca Raton Tri-Rail Station            | 1-95                           | Boca Raton Tri-Rail Station             | Long-Term  | (MCON) Modify Connector                    | \$20,000,000    |
| H48-406-3800 | Boynton Beach Tri-Rail Station         | 1-95                           | Tri-Rail Station                        | Long-Term  | (MCON) Modify Connector                    | \$10,000,000    |
| H48-411-3810 | Cypress Creek Tri-Rail Station         | 1-95                           | Tri-Rail Station                        | Long-Term  | (MCON) Modify Connector                    | \$20,000,000    |
| H48-409-3820 | Deerfield Amtrak/Tri-Rail Station      | 1-95                           | Amtrak/Tri-Rail Station                 | Long-Term  | (MCON) Modify Connector                    | \$10,000,000    |
| H48-413-3830 | FLL Airport (gate) northside entrance  | 1-95                           | Northside FLL Airport delivery entrance | Long-Term  | (MCON) Modify Connector                    | \$5,000,000     |
| H41-095-3770 | Ft Lauderdale Amtrak/Tri-Rail          | Broward Boulevard at I-95      | Amtrak/Tri-Rail Station                 | Long-Term  | (M-INCH) Modify Interchange                | \$10,000,000    |
| H48-412-3850 | Ft Lauderdale Greyhound Bus Terminal   | 1-95                           | Terminal                                | Long-Term  | (MCON) Modify Connector                    | \$10,000,000    |
| H48-413-3840 | Ft. Lauderdale FEC Intermodal Terminal | 1-95                           | FEC Terminal                            | Long-Term  | (MCON) Modify Connector                    | \$259,000       |
| H48-417-3890 | Hollywood Amtrak/Tri-Rail Station      | I-95                           | Tri-Rail Station                        | Long-Term  | (MCON) Modify Connector                    | \$10,000,000    |
| H41-595-6970 | I-595 EB Causeway                      | East of Turnpike East Bound    | East of SR 7                            | Long-Term  | (M-INCH) Modify Interchange                | \$129,662,000   |
| H41-595-0066 | I-595 ML Connection                    | I-595 Managed Lanes            | I-95 Managed Lanes                      | Long-Term  | (M-INCH) Modify Interchange                | \$33,459,000    |
| H41-595-6960 | I-595 WB Causeway                      | at I-95/I-595 Interchange      |                                         | Long-Term  | (M-INCH) Modify Interchange                | \$150,000,000   |
| H41-075-0610 | I-75                                   | HEFT                           | 1-595                                   | Long-Term  | (A4-SUL) Add 4 Special Use Lanes           | \$280,000,000   |
| H41-095-0048 | I-95                                   | CR 512/Fellsmere               | Indian River/Brevard County Line        | Long-Term  | (A2-8) Add 2 Lanes to Build 8 Lanes        | \$19,800,000    |
| H41-095-2110 | I-95                                   | at Central Boulevard           |                                         | Long-Term  | (N-INCH) New Interchange                   | \$20,000,000    |
| H41-095-3100 | I-95                                   | at Northlake Boulevard         |                                         | Long-Term  | (M-INCH) Modify Interchange                | \$85,000,000    |
| H41-095-3120 | I-95                                   | at Woolbright & Gateway        |                                         | Long-Term  | (M-INCH) Modify Interchange                | \$70,630,000    |
| H41-095-8800 | I-95                                   | at Blue Heron Boulevard        |                                         | Long-Term  | (M-INCH) Modify Interchange                | \$55,000,000    |
| H41-095-8920 | I-95                                   | Miami-Dade/Broward County Line | Broward/Palm Beach County Line          | Long-Term  | (A2-SUL) Add 2 Special Use Lanes           | \$1,518,420,000 |
| H41-095-8930 | I-95                                   | Broward/Palm Beach County Line | Indiantown Road                         | Long-Term  | (A2-SUL) Add 2 Special Use Lanes           | \$2,651,100,000 |
| H41-095-8990 | I-95                                   | at SR 710                      |                                         | Long-Term  | (N-INCH) New Interchange                   | \$60,000,000    |
| H48-000-7430 | Lake Worth Tri-Rail Station            | 1-95                           | Tri-Rail Station                        | Long-Term  | (MCON) Modify Connector                    | \$10,000,000    |
| H48-422-4740 | Mangonia Park Tri-Rail Station         | I-95                           | Mangonia Park Tri-Rail Station          | Long-Term  | (MCON) Modify Connector                    | \$10,000,000    |

## Highways Improvements - District 4

| MAP ID       | FACILITY                                | FROM                           | ТО                            | HORIZON   | IMPROVEMENT TYPE                    | TOTAL PROJECT COST       |
|--------------|-----------------------------------------|--------------------------------|-------------------------------|-----------|-------------------------------------|--------------------------|
| H48-410-3870 | Pompano Beach Tri-Rail Station          | 1-95                           | Tri-Rail Station              | Long-Term | (MCON) Modify Connector             | \$10,000,000             |
| H48-413-3880 | Port Everglades Connector/SR 84         | I-95                           | Port Everglades               | Long-Term | (MCON) Modify Connector             | \$20,000,000             |
| H48-424-3780 | Port of Palm Beach/Blue Heron Boulevard | I-95                           | Port of Palm Beach at US 1    | Long-Term | (MCON) Modify Connector             | \$76,632,000             |
| H48-710-0350 | Port of Palm Beach/SR 710               | Military Trail                 | Congress Avenue               | Long-Term | (MCON) Modify Connector             | \$22,323,000             |
| H44-710-0010 | SR 710                                  | at Seminole/Pratt Whitney Road |                               | Long-Term | (N-INCH) New Interchange            | \$27,772,000             |
| H44-710-9000 | SR 710                                  | at North Lake Boulevard        |                               | Long-Term | (N-INCH) New Interchange            | \$34,676,000             |
| H44-710-9010 | SR 710                                  | at PGA Boulevard               |                               | Long-Term | (N-INCH) New Interchange            | \$27,772,000             |
| H48-869-9030 | SW 10th Street                          | Turnpike                       | 1-95                          | Long-Term | (A2-6) Add 2 Lanes to Build 6 Lanes | \$19,963,000             |
| H44-027-2260 | US 27                                   | at Pines Boulevard             |                               | Long-Term | (N-INCH) New Interchange            | \$10,000,000             |
| H44-027-2270 | US 27                                   | at Griffin Road                |                               | Long-Term | (N-INCH) New Interchange            | \$10,000,000             |
| H44-027-3910 | US 27                                   | at Pembroke Road               |                               | Long-Term | (N-INCH) New Interchange            | \$10,000,000             |
| H44-027-3930 | US 27                                   | at Stirling Road               |                               | Long-Term | (N-INCH) New Interchange            | \$10,000,000             |
| H44-027-6250 | US 27                                   | at Sheridan Street             |                               | Long-Term | (N-INCH) New Interchange            | \$10,000,000             |
| H44-441-7340 | US 441                                  | SR 700                         | Palm Beach/Martin County Line | Long-Term | (A2-4) Add 2 Lanes to Build 4 Lanes | \$15,944,000             |
| H48-403-3860 | West Palm Beach Intermodal Center       | I-95                           | Intermodal Center             | Long-Term | (MCON) Modify Connector             | \$14,882,000             |
|              |                                         |                                |                               | · · ·     | Long-Term S                         | ub-total \$5,518,294,000 |

#### Potential SIS

| H41-595-4730 | Ft Lauderdale International Airport | US 1 | Direct Airport Access | Long-Term | ( |
|--------------|-------------------------------------|------|-----------------------|-----------|---|
|              |                                     | •    |                       |           |   |

NOTE: SIS - Facilities that are currently designated as a SIS facility Potential SIS - Facilities that potentially meet designation criteria and thresholds, but are not currently designated.

| (NCON) New Connector |                     | \$10,000,000    |
|----------------------|---------------------|-----------------|
|                      | Long-Term Sub-total | \$10,000,000    |
|                      | District Total      | \$6,645,513,000 |