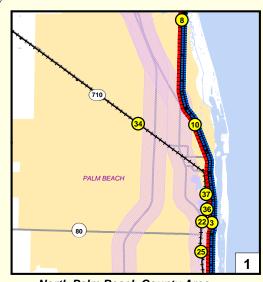

## Highways Improvements - District 4

| MAP ID | FACILITY | FROM | ТО | HORIZON | IMPROVEMENT TYPE | TOTAL PROJECT COST |
|--------|----------|------|----|---------|------------------|--------------------|
|        |          |      |    |         |                  |                    |

SIS

| H41-075-2220 | I-75                        | at Sheridan Street        |                                        | Short-Term | (M       |
|--------------|-----------------------------|---------------------------|----------------------------------------|------------|----------|
| H41-075-2230 | I-75                        | at Miramar Parkway        |                                        | Short-Term | (N       |
| H41-075-2240 | I-75                        | at SR 820/Pines Boulevard |                                        | Short-Term | (M       |
| H41-075-3130 | I-75                        | at Sawgrass Expressway    |                                        | Short-Term | (M       |
| H41-075-3940 | I-75                        | at Griffin Road           |                                        | Short-Term | (N       |
| H44-710-0770 | SR 708/Blue Heron Boulevard | SR 710/Beeline Highway    | I-95                                   | Short-Term | (A2-6)   |
| H44-710-6210 | SR 710                      | Pratt Whitney Road        | PGA Boulevard                          | Short-Term | (A2-6)   |
| H44-710-6770 | SR 710                      | Okeechobee County Line    | West of Indiantown                     | Short-Term | (A2-4    |
| H44-80B-3070 | SR 80                       | US 27                     | Avenue E                               | Short-Term | (AMS     |
| H44-80B-3080 | SR 80                       | Avenue E                  | SR 15/Hooker Highway                   | Short-Term | (AMS     |
| H44-80B-3090 | SR 80/Hooker Highway        | SR 15                     | CR 880                                 | Short-Term | (AMS     |
| H44-027-3920 | US 27                       | South of Stirling Road    | SW 26th Street (North of Griffin Road) | Short-Term | (SERV) A |
| H44-027-8810 | US 27                       | Pembroke Road             | South of Stirling Road                 | Short-Term | (SERV) A |
|              |                             |                           |                                        |            |          |

| H41-075-2220 | I-75                                   | at Sheridan Street             |                                         | Short-Term | (M-INCH) Modify Interchange                | \$34,583,000    |
|--------------|----------------------------------------|--------------------------------|-----------------------------------------|------------|--------------------------------------------|-----------------|
| H41-075-2230 | I-75                                   | at Miramar Parkway             |                                         | Short-Term | (M-INCH) Modify Interchange                | \$34,583,000    |
| H41-075-2240 | I-75                                   | at SR 820/Pines Boulevard      |                                         | Short-Term | (M-INCH) Modify Interchange                | \$34,583,000    |
| H41-075-3130 | I-75                                   | at Sawgrass Expressway         |                                         | Short-Term | (M-INCH) Modify Interchange                | \$45,988,000    |
| H41-075-3940 | I-75                                   | at Griffin Road                |                                         | Short-Term | (M-INCH) Modify Interchange                | \$34,583,000    |
| H44-710-0770 | SR 708/Blue Heron Boulevard            | SR 710/Beeline Highway         | I-95                                    | Short-Term | (A2-6) Add 2 Lanes to Build 6 Lanes        | \$3,423,000     |
| H44-710-6210 | SR 710                                 | Pratt Whitney Road             | PGA Boulevard                           | Short-Term | (A2-6) Add 2 Lanes to Build 6 Lanes        | \$50,621,000    |
| H44-710-6770 | SR 710                                 | Okeechobee County Line         | West of Indiantown                      | Short-Term | (A2-4) Add 2 Lanes to Build 4 Lanes        | \$69,413,000    |
| H44-80B-3070 | SR 80                                  | US 27                          | Avenue E                                | Short-Term | (AMS) Access Management System             | \$1,093,000     |
| H44-80B-3080 | SR 80                                  | Avenue E                       | SR 15/Hooker Highway                    | Short-Term | (AMS) Access Management System             | \$598,000       |
| H44-80B-3090 | SR 80/Hooker Highway                   | SR 15                          | CR 880                                  | Short-Term | (AMS) Access Management System             | \$4,553,000     |
| H44-027-3920 | US 27                                  | South of Stirling Road         | SW 26th Street (North of Griffin Road)  | Short-Term | (SERV) Add Service / Frontage / C-D System | \$5,208,000     |
| H44-027-8810 | US 27                                  | Pembroke Road                  | South of Stirling Road                  | Short-Term | (SERV) Add Service / Frontage / C-D System | \$6,527,000     |
|              |                                        |                                |                                         |            | Short-Term Sub-total                       | \$325,756,000   |
| H41-095-8940 | I-95                                   | Palm Beach/Martin County Line  | South of CR 708/Bridge Road             | Mid-Term   | (A2-8) Add 2 Lanes to Build 8 Lanes        | \$60,729,000    |
| H41-095-8950 | I-95                                   | South of CR 708/Bridge Road    | High Meadows Road                       | Mid-Term   | (A2-8) Add 2 Lanes to Build 8 Lanes        | \$91,826,000    |
| H41-095-8960 | I-95                                   | High Meadows Road              | Martin/St Lucie County Line             | Mid-Term   | (A2-8) Add 2 Lanes to Build 8 Lanes        | \$103,993,000   |
| H41-095-8970 | I-95                                   | Martin/St Lucie County Line    | South of SR 70                          | Mid-Term   | (A2-8) Add 2 Lanes to Build 8 Lanes        | \$198,022,000   |
| H44-80B-6530 | SR 80                                  | CR 880                         | Forest Hill Boulevard                   | Mid-Term   | (A2-6) Add 2 Lanes to Build 6 Lanes        | \$56,385,000    |
| H44-027-0550 | US 27                                  | Broward/Palm Beach County Line | Milepost 12.4                           | Mid-Term   | (A2-6) Add 2 Lanes to Build 6 Lanes        | \$52,373,000    |
| H44-027-2180 | US 27                                  | Palm Beach/Hendry County Line  | SR 80                                   | Mid-Term   | (A2-6) Add 2 Lanes to Build 6 Lanes        | \$53,328,000    |
| H44-027-2250 | US 27                                  | Dade/Broward County Line       | I-75                                    | Mid-Term   | (A2-6) Add 2 Lanes to Build 6 Lanes        | \$61,785,000    |
| H44-027-3010 | US 27                                  | I-75                           | Broward/Palm Beach County Line          | Mid-Term   | (A2-6) Add 2 Lanes to Build 6 Lanes        | \$54,920,000    |
| H44-027-3900 | US 27                                  | Milepost 12.4                  | SR 80                                   | Mid-Term   | (A2-6) Add 2 Lanes to Build 6 Lanes        | \$58,102,000    |
|              | 0021                                   |                                | Sites -                                 |            | Mid-Term Sub-total                         | \$791,463,000   |
|              |                                        |                                |                                         |            |                                            |                 |
| H48-402-3760 | 45th Street                            | 1-95                           | Port of Palm Beach                      | Long-Term  | (MCON) Modify Connector                    | \$10,000,000    |
| H48-408-3790 | Boca Raton Tri-Rail Station            | 1-95                           | Boca Raton Tri-Rail Station             | Long-Term  | (MCON) Modify Connector                    | \$20,000,000    |
| H48-406-3800 | Boynton Beach Tri-Rail Station         | 1-95                           | Tri-Rail Station                        | Long-Term  | (MCON) Modify Connector                    | \$10,000,000    |
| H48-411-3810 | Cypress Creek Tri-Rail Station         | 1-95                           | Tri-Rail Station                        | Long-Term  | (MCON) Modify Connector                    | \$20,000,000    |
| H48-409-3820 | Deerfield Amtrak/Tri-Rail Station      | 1-95                           | Amtrak/Tri-Rail Station                 | Long-Term  | (MCON) Modify Connector                    | \$10,000,000    |
| H48-413-3830 | FLL Airport (gate) northside entrance  | 1-95                           | Northside FLL Airport delivery entrance | Long-Term  | (MCON) Modify Connector                    | \$5,000,000     |
| H41-095-3770 | Ft Lauderdale Amtrak/Tri-Rail          | Broward Boulevard at I-95      | Amtrak/Tri-Rail Station                 | Long-Term  | (M-INCH) Modify Interchange                | \$10,000,000    |
| H48-412-3850 | Ft Lauderdale Greyhound Bus Terminal   | 1-95                           | Terminal                                | Long-Term  | (MCON) Modify Connector                    | \$10,000,000    |
| H48-413-3840 | Ft. Lauderdale FEC Intermodal Terminal | 1-95                           | FEC Terminal                            | Long-Term  | (MCON) Modify Connector                    | \$259,000       |
| H48-417-3890 | Hollywood Amtrak/Tri-Rail Station      | I-95                           | Tri-Rail Station                        | Long-Term  | (MCON) Modify Connector                    | \$10,000,000    |
| H41-595-6970 | I-595 EB Causeway                      | East of Turnpike East Bound    | East of SR 7                            | Long-Term  | (M-INCH) Modify Interchange                | \$129,662,000   |
| H41-595-0066 | I-595 ML Connection                    | I-595 Managed Lanes            | I-95 Managed Lanes                      | Long-Term  | (M-INCH) Modify Interchange                | \$33,459,000    |
| H41-595-6960 | I-595 WB Causeway                      | at I-95/I-595 Interchange      |                                         | Long-Term  | (M-INCH) Modify Interchange                | \$150,000,000   |
| H41-075-0610 | I-75                                   | HEFT                           | 1-595                                   | Long-Term  | (A4-SUL) Add 4 Special Use Lanes           | \$280,000,000   |
| H41-095-0048 | I-95                                   | CR 512/Fellsmere               | Indian River/Brevard County Line        | Long-Term  | (A2-8) Add 2 Lanes to Build 8 Lanes        | \$19,800,000    |
| H41-095-2110 | I-95                                   | at Central Boulevard           |                                         | Long-Term  | (N-INCH) New Interchange                   | \$20,000,000    |
| H41-095-3100 | I-95                                   | at Northlake Boulevard         |                                         | Long-Term  | (M-INCH) Modify Interchange                | \$85,000,000    |
| H41-095-3120 | I-95                                   | at Woolbright & Gateway        |                                         | Long-Term  | (M-INCH) Modify Interchange                | \$70,630,000    |
| H41-095-8800 | I-95                                   | at Blue Heron Boulevard        |                                         | Long-Term  | (M-INCH) Modify Interchange                | \$55,000,000    |
| H41-095-8920 | I-95                                   | Miami-Dade/Broward County Line | Broward/Palm Beach County Line          | Long-Term  | (A2-SUL) Add 2 Special Use Lanes           | \$1,518,420,000 |
| H41-095-8930 | I-95                                   | Broward/Palm Beach County Line | Indiantown Road                         | Long-Term  | (A2-SUL) Add 2 Special Use Lanes           | \$2,651,100,000 |
| H41-095-8990 | I-95                                   | at SR 710                      |                                         | Long-Term  | (N-INCH) New Interchange                   | \$60,000,000    |
| H48-000-7430 | Lake Worth Tri-Rail Station            | 1-95                           | Tri-Rail Station                        | Long-Term  | (MCON) Modify Connector                    | \$10,000,000    |
| H48-422-4740 | Mangonia Park Tri-Rail Station         | I-95                           | Mangonia Park Tri-Rail Station          | Long-Term  | (MCON) Modify Connector                    | \$10,000,000    |

## Highways Improvements - District 4

| MAP ID       | FACILITY                                | FROM                           | ТО                            | HORIZON   | IMPROVEMENT TYPE                    | TOTAL PROJECT COST       |
|--------------|-----------------------------------------|--------------------------------|-------------------------------|-----------|-------------------------------------|--------------------------|
| H48-410-3870 | Pompano Beach Tri-Rail Station          | 1-95                           | Tri-Rail Station              | Long-Term | (MCON) Modify Connector             | \$10,000,000             |
| H48-413-3880 | Port Everglades Connector/SR 84         | I-95                           | Port Everglades               | Long-Term | (MCON) Modify Connector             | \$20,000,000             |
| H48-424-3780 | Port of Palm Beach/Blue Heron Boulevard | I-95                           | Port of Palm Beach at US 1    | Long-Term | (MCON) Modify Connector             | \$76,632,000             |
| H48-710-0350 | Port of Palm Beach/SR 710               | Military Trail                 | Congress Avenue               | Long-Term | (MCON) Modify Connector             | \$22,323,000             |
| H44-710-0010 | SR 710                                  | at Seminole/Pratt Whitney Road |                               | Long-Term | (N-INCH) New Interchange            | \$27,772,000             |
| H44-710-9000 | SR 710                                  | at North Lake Boulevard        |                               | Long-Term | (N-INCH) New Interchange            | \$34,676,000             |
| H44-710-9010 | SR 710                                  | at PGA Boulevard               |                               | Long-Term | (N-INCH) New Interchange            | \$27,772,000             |
| H48-869-9030 | SW 10th Street                          | Turnpike                       | 1-95                          | Long-Term | (A2-6) Add 2 Lanes to Build 6 Lanes | \$19,963,000             |
| H44-027-2260 | US 27                                   | at Pines Boulevard             |                               | Long-Term | (N-INCH) New Interchange            | \$10,000,000             |
| H44-027-2270 | US 27                                   | at Griffin Road                |                               | Long-Term | (N-INCH) New Interchange            | \$10,000,000             |
| H44-027-3910 | US 27                                   | at Pembroke Road               |                               | Long-Term | (N-INCH) New Interchange            | \$10,000,000             |
| H44-027-3930 | US 27                                   | at Stirling Road               |                               | Long-Term | (N-INCH) New Interchange            | \$10,000,000             |
| H44-027-6250 | US 27                                   | at Sheridan Street             |                               | Long-Term | (N-INCH) New Interchange            | \$10,000,000             |
| H44-441-7340 | US 441                                  | SR 700                         | Palm Beach/Martin County Line | Long-Term | (A2-4) Add 2 Lanes to Build 4 Lanes | \$15,944,000             |
| H48-403-3860 | West Palm Beach Intermodal Center       | I-95                           | Intermodal Center             | Long-Term | (MCON) Modify Connector             | \$14,882,000             |
|              |                                         |                                |                               | · · ·     | Long-Term S                         | ub-total \$5,518,294,000 |