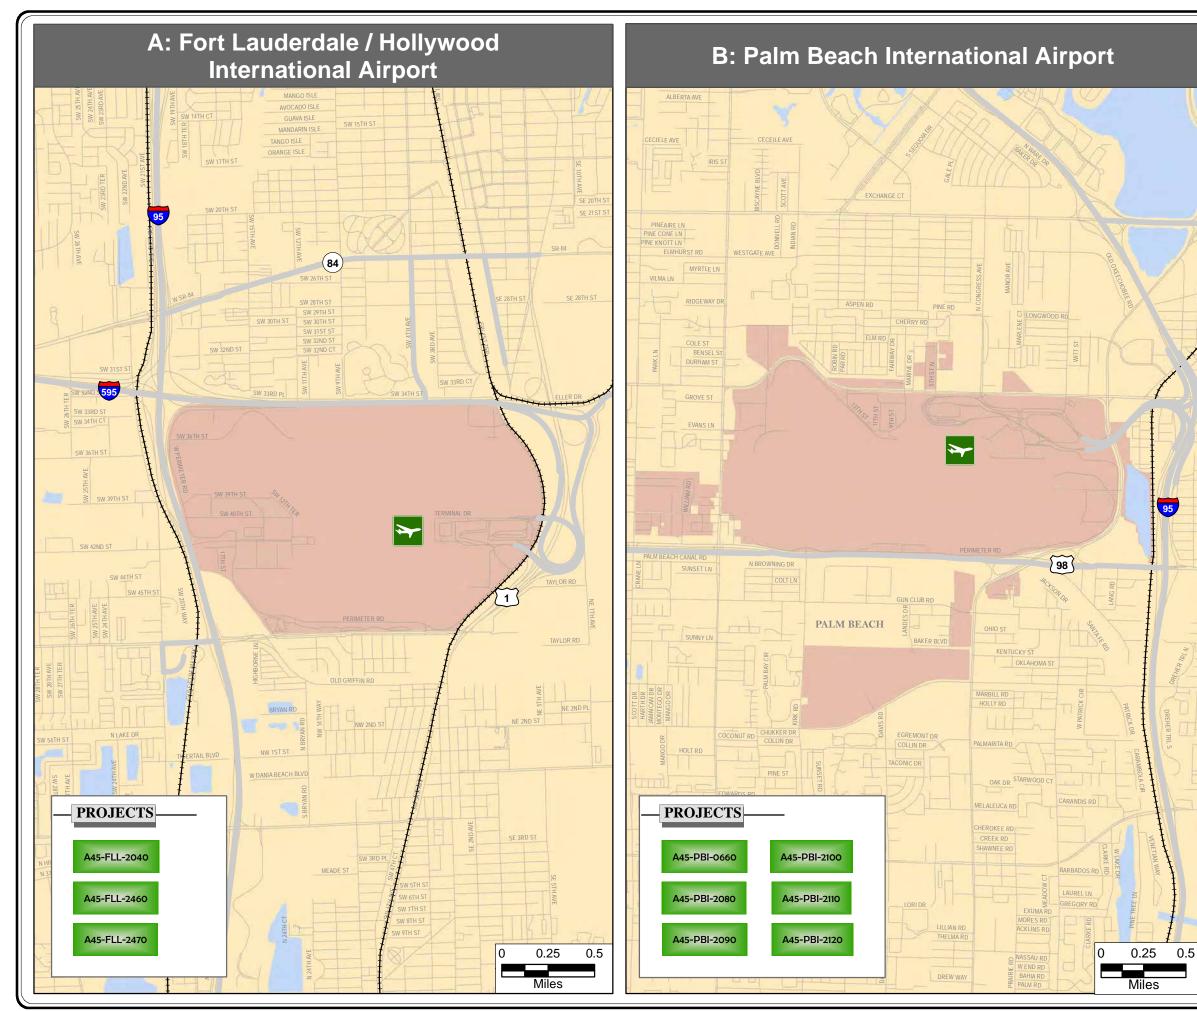

#### **Aviation Improvements - District 4**

October 2011

MAP ID

#### SIS

| A45-FLL-2040 | Ft. Lauderdale / Hollywood International | Permanent In-Line Baggage System T2, T3, T4 (Construction) | Short-Term | Terminal Development | \$100,000,00 |
|--------------|------------------------------------------|------------------------------------------------------------|------------|----------------------|--------------|
| A45-FLL-2460 | Ft. Lauderdale / Hollywood International | Terminal 4 Apron                                           | Short-Term | Construct Apron      | \$89,000,00  |
| A45-FLL-2470 | Ft. Lauderdale / Hollywood International | Runway 9R/27 L Extension                                   | Short-Term | Construct Runway     | \$751,031,00 |
| A45-PBI-0660 | Palm Beach International                 | Relocate, Expand, & Upgrade Runway 10R-28 L                | Short-Term | Construct Runway     | \$140,000,00 |
| A45-PBI-2080 | Palm Beach International                 | Golfview Apron, Taxilanes / Taxiways and Infrastructure    | Short-Term | Construct Taxiway    | \$6,300,00   |
| A45-PBI-2090 | Palm Beach International                 | Taxiway Lima (West) Upgrades and Improvements              | Short-Term | Extend Taxiway       | \$20,837,00  |
| A45-PBI-2100 | Palm Beach International                 | Taxiway Charlie (East) Improvements                        | Short-Term | Extend Taxiway       | \$10,419,00  |
| A45-PBI-2110 | Palm Beach International                 | Taxiway Romeo (East)                                       | Short-Term | Extend Taxiway       | \$6,946,00   |
| A45-PBI-2120 | Palm Beach International                 | Terminal Building Baggage System Expansion                 | Short-Term | Terminal Development | \$24,980,00  |