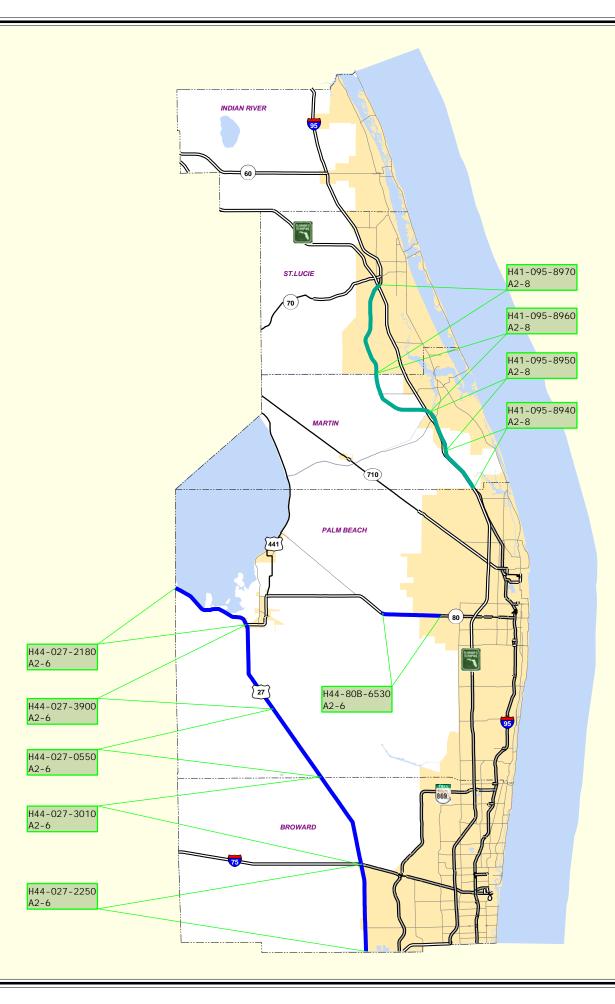

| H41-095-8940 | I-95                                                                                                                                                            | Palm Beach/Martin County Line                                                                                                                                                                                                                                | South of CR 708/Bridge Road                                                                                                                                                                                                                                                                                                                                                                                                                                                                                                                               | Mid-Term                                                                                                                                                                                                                                                                                                                                                                                                                                                                                                                                                                                                                                                                                                                             | (A2-8                                                                                                                                                                                                                                                                                                                                                                                                                                                                                                                                                                                                                                                                                                                                                              |
|--------------|-----------------------------------------------------------------------------------------------------------------------------------------------------------------|--------------------------------------------------------------------------------------------------------------------------------------------------------------------------------------------------------------------------------------------------------------|-----------------------------------------------------------------------------------------------------------------------------------------------------------------------------------------------------------------------------------------------------------------------------------------------------------------------------------------------------------------------------------------------------------------------------------------------------------------------------------------------------------------------------------------------------------|--------------------------------------------------------------------------------------------------------------------------------------------------------------------------------------------------------------------------------------------------------------------------------------------------------------------------------------------------------------------------------------------------------------------------------------------------------------------------------------------------------------------------------------------------------------------------------------------------------------------------------------------------------------------------------------------------------------------------------------|--------------------------------------------------------------------------------------------------------------------------------------------------------------------------------------------------------------------------------------------------------------------------------------------------------------------------------------------------------------------------------------------------------------------------------------------------------------------------------------------------------------------------------------------------------------------------------------------------------------------------------------------------------------------------------------------------------------------------------------------------------------------|
| H41-095-8950 | I-95                                                                                                                                                            | South of CR 708/Bridge Road                                                                                                                                                                                                                                  | High Meadows Road                                                                                                                                                                                                                                                                                                                                                                                                                                                                                                                                         | Mid-Term                                                                                                                                                                                                                                                                                                                                                                                                                                                                                                                                                                                                                                                                                                                             | (A2-8                                                                                                                                                                                                                                                                                                                                                                                                                                                                                                                                                                                                                                                                                                                                                              |
| H41-095-8960 | I-95                                                                                                                                                            | High Meadows Road                                                                                                                                                                                                                                            | Martin/St Lucie County Line                                                                                                                                                                                                                                                                                                                                                                                                                                                                                                                               | Mid-Term                                                                                                                                                                                                                                                                                                                                                                                                                                                                                                                                                                                                                                                                                                                             | (A2-8                                                                                                                                                                                                                                                                                                                                                                                                                                                                                                                                                                                                                                                                                                                                                              |
| H41-095-8970 | I-95                                                                                                                                                            | Martin/St Lucie County Line                                                                                                                                                                                                                                  | South of SR 70                                                                                                                                                                                                                                                                                                                                                                                                                                                                                                                                            | Mid-Term                                                                                                                                                                                                                                                                                                                                                                                                                                                                                                                                                                                                                                                                                                                             | (A2-8                                                                                                                                                                                                                                                                                                                                                                                                                                                                                                                                                                                                                                                                                                                                                              |
| H44-80B-6530 | SR 80                                                                                                                                                           | CR 880                                                                                                                                                                                                                                                       | Forest Hill Boulevard                                                                                                                                                                                                                                                                                                                                                                                                                                                                                                                                     | Mid-Term                                                                                                                                                                                                                                                                                                                                                                                                                                                                                                                                                                                                                                                                                                                             | (A2-6                                                                                                                                                                                                                                                                                                                                                                                                                                                                                                                                                                                                                                                                                                                                                              |
| H44-027-0550 | US 27                                                                                                                                                           | Broward/Palm Beach County Line                                                                                                                                                                                                                               | Milepost 12.4                                                                                                                                                                                                                                                                                                                                                                                                                                                                                                                                             | Mid-Term                                                                                                                                                                                                                                                                                                                                                                                                                                                                                                                                                                                                                                                                                                                             | (A2-6                                                                                                                                                                                                                                                                                                                                                                                                                                                                                                                                                                                                                                                                                                                                                              |
| H44-027-2180 | US 27                                                                                                                                                           | Palm Beach/Hendry County Line                                                                                                                                                                                                                                | SR 80                                                                                                                                                                                                                                                                                                                                                                                                                                                                                                                                                     | Mid-Term                                                                                                                                                                                                                                                                                                                                                                                                                                                                                                                                                                                                                                                                                                                             | (A2-6                                                                                                                                                                                                                                                                                                                                                                                                                                                                                                                                                                                                                                                                                                                                                              |
| H44-027-2250 | US 27                                                                                                                                                           | Dade/Broward County Line                                                                                                                                                                                                                                     | I-75                                                                                                                                                                                                                                                                                                                                                                                                                                                                                                                                                      | Mid-Term                                                                                                                                                                                                                                                                                                                                                                                                                                                                                                                                                                                                                                                                                                                             | (A2-6                                                                                                                                                                                                                                                                                                                                                                                                                                                                                                                                                                                                                                                                                                                                                              |
| H44-027-3010 | US 27                                                                                                                                                           | I-75                                                                                                                                                                                                                                                         | Broward/Palm Beach County Line                                                                                                                                                                                                                                                                                                                                                                                                                                                                                                                            | Mid-Term                                                                                                                                                                                                                                                                                                                                                                                                                                                                                                                                                                                                                                                                                                                             | (A2-6                                                                                                                                                                                                                                                                                                                                                                                                                                                                                                                                                                                                                                                                                                                                                              |
| H44-027-3900 | US 27                                                                                                                                                           | Milepost 12.4                                                                                                                                                                                                                                                | SR 80                                                                                                                                                                                                                                                                                                                                                                                                                                                                                                                                                     | Mid-Term                                                                                                                                                                                                                                                                                                                                                                                                                                                                                                                                                                                                                                                                                                                             | (A2-6                                                                                                                                                                                                                                                                                                                                                                                                                                                                                                                                                                                                                                                                                                                                                              |
|              | H41-095-8950         H41-095-8960         H41-095-8970         H44-80B-6530         H44-027-0550         H44-027-2180         H44-027-2250         H44-027-3010 | H41-095-8950       I-95         H41-095-8960       I-95         H41-095-8970       I-95         H44-80B-6530       SR 80         H44-027-0550       US 27         H44-027-2180       US 27         H44-027-2500       US 27         H44-027-3010       US 27 | H41-095-8950         I-95         South of CR 708/Bridge Road           H41-095-8960         I-95         High Meadows Road           H41-095-8970         I-95         Martin/St Lucie County Line           H44-80B-6530         SR 80         CR 880           H44-027-0550         US 27         Broward/Palm Beach County Line           H44-027-2180         US 27         Palm Beach/Hendry County Line           H44-027-2105         US 27         Dade/Broward County Line           H44-027-210         US 27         Dade/Broward County Line | H41-095-8950High Meadows RoadHigh Meadows RoadH41-095-8960I-95High Meadows RoadMartin/St Lucie County LineH41-095-8970I-95Martin/St Lucie County LineSouth of SR 70H44-80B-6530SR 80CR 880Forest Hill BoulevardH44-027-0550US 27Broward/Palm Beach County LineMilepost 12.4H44-027-2180US 27Dade/Broward County LineSR 80H44-027-2180US 27Dade/Broward County LineSR 80H44-027-2180US 27Dade/Broward County LineSR 80H44-027-2180US 27Dade/Broward County LineForest Hill BoulevardH44-027-2180US 27Dade/Broward County LineSR 80H44-027-2180US 27Dade/Broward County LineForest Hill BoulevardH44-027-2180US 27Dade/Broward County LineBroward/Palm Beach County LineH44-027-3010US 27Dade/Broward County LineForest Hill Boulevard | H41-095-8950High Meadows RoadHigh Meadows RoadMid-TermH41-095-8960I-95High Meadows RoadMartin/St Lucie County LineMid-TermH41-095-8970I-95Martin/St Lucie County LineSouth of SR 70Mid-TermH44-80B-6530SR 80CR 880Forest Hill BoulevardMid-TermH44-027-0550US 27Broward/Palm Beach County LineMilepost 12.4Mid-TermH44-027-2180US 27Dade/Broward County LineSR 80Mid-TermH44-027-2301US 27Dade/Broward County LineSR 80Mid-TermH44-027-3010US 27Dade/Broward County LineMilepost 12.4Mid-TermH44-027-3010US 27Dade/Broward County LineSR 80Mid-TermH44-027-3010US 27Dade/Broward County LineH75Mid-TermH44-027-3010US 27I-75Broward/Palm Beach County LineMid-TermH44-027-3010US 27I-75Broward County LineMid-TermH44-027-3010US 27I-75Broward County LineMid-Term |

| H41-075-2220 | I-75                                   | at Sheridan Street             |                                         | Short-Term | (M-INCH) Modify Interchange                | \$34,583,000    |
|--------------|----------------------------------------|--------------------------------|-----------------------------------------|------------|--------------------------------------------|-----------------|
| H41-075-2230 | I-75                                   | at Miramar Parkway             |                                         | Short-Term | (M-INCH) Modify Interchange                | \$34,583,000    |
| H41-075-2240 | I-75                                   | at SR 820/Pines Boulevard      |                                         | Short-Term | (M-INCH) Modify Interchange                | \$34,583,000    |
| H41-075-3130 | I-75                                   | at Sawgrass Expressway         |                                         | Short-Term | (M-INCH) Modify Interchange                | \$45,988,000    |
| H41-075-3940 | I-75                                   | at Griffin Road                |                                         | Short-Term | (M-INCH) Modify Interchange                | \$34,583,000    |
| H44-710-0770 | SR 708/Blue Heron Boulevard            | SR 710/Beeline Highway         | I-95                                    | Short-Term | (A2-6) Add 2 Lanes to Build 6 Lanes        | \$3,423,000     |
| H44-710-6210 | SR 710                                 | Pratt Whitney Road             | PGA Boulevard                           | Short-Term | (A2-6) Add 2 Lanes to Build 6 Lanes        | \$50,621,000    |
| H44-710-6770 | SR 710                                 | Okeechobee County Line         | West of Indiantown                      | Short-Term | (A2-4) Add 2 Lanes to Build 4 Lanes        | \$69,413,000    |
| H44-80B-3070 | SR 80                                  | US 27                          | Avenue E                                | Short-Term | (AMS) Access Management System             | \$1,093,000     |
| H44-80B-3080 | SR 80                                  | Avenue E                       | SR 15/Hooker Highway                    | Short-Term | (AMS) Access Management System             | \$598,000       |
| H44-80B-3090 | SR 80/Hooker Highway                   | SR 15                          | CR 880                                  | Short-Term | (AMS) Access Management System             | \$4,553,000     |
| H44-027-3920 | US 27                                  | South of Stirling Road         | SW 26th Street (North of Griffin Road)  | Short-Term | (SERV) Add Service / Frontage / C-D System | \$5,208,000     |
| H44-027-8810 | US 27                                  | Pembroke Road                  | South of Stirling Road                  | Short-Term | (SERV) Add Service / Frontage / C-D System | \$6,527,000     |
|              |                                        |                                |                                         |            | Short-Term Sub-total                       | \$325,756,000   |
| H41-095-8940 | I-95                                   | Palm Beach/Martin County Line  | South of CR 708/Bridge Road             | Mid-Term   | (A2-8) Add 2 Lanes to Build 8 Lanes        | \$60,729,000    |
| H41-095-8950 | I-95                                   | South of CR 708/Bridge Road    | High Meadows Road                       | Mid-Term   | (A2-8) Add 2 Lanes to Build 8 Lanes        | \$91,826,000    |
| H41-095-8960 | I-95                                   | High Meadows Road              | Martin/St Lucie County Line             | Mid-Term   | (A2-8) Add 2 Lanes to Build 8 Lanes        | \$103,993,000   |
| H41-095-8970 | I-95                                   | Martin/St Lucie County Line    | South of SR 70                          | Mid-Term   | (A2-8) Add 2 Lanes to Build 8 Lanes        | \$198,022,000   |
| H44-80B-6530 | SR 80                                  | CR 880                         | Forest Hill Boulevard                   | Mid-Term   | (A2-6) Add 2 Lanes to Build 6 Lanes        | \$56,385,000    |
| H44-027-0550 | US 27                                  | Broward/Palm Beach County Line | Milepost 12.4                           | Mid-Term   | (A2-6) Add 2 Lanes to Build 6 Lanes        | \$52,373,000    |
| H44-027-2180 | US 27                                  | Palm Beach/Hendry County Line  | SR 80                                   | Mid-Term   | (A2-6) Add 2 Lanes to Build 6 Lanes        | \$53,328,000    |
| H44-027-2250 | US 27                                  | Dade/Broward County Line       | I-75                                    | Mid-Term   | (A2-6) Add 2 Lanes to Build 6 Lanes        | \$61,785,000    |
| H44-027-3010 | US 27                                  | I-75                           | Broward/Palm Beach County Line          | Mid-Term   | (A2-6) Add 2 Lanes to Build 6 Lanes        | \$54,920,000    |
| H44-027-3900 | US 27                                  | Milepost 12.4                  | SR 80                                   | Mid-Term   | (A2-6) Add 2 Lanes to Build 6 Lanes        | \$58,102,000    |
|              | 0021                                   |                                | Sites -                                 |            | Mid-Term Sub-total                         | \$791,463,000   |
|              |                                        |                                |                                         |            |                                            |                 |
| H48-402-3760 | 45th Street                            | 1-95                           | Port of Palm Beach                      | Long-Term  | (MCON) Modify Connector                    | \$10,000,000    |
| H48-408-3790 | Boca Raton Tri-Rail Station            | 1-95                           | Boca Raton Tri-Rail Station             | Long-Term  | (MCON) Modify Connector                    | \$20,000,000    |
| H48-406-3800 | Boynton Beach Tri-Rail Station         | 1-95                           | Tri-Rail Station                        | Long-Term  | (MCON) Modify Connector                    | \$10,000,000    |
| H48-411-3810 | Cypress Creek Tri-Rail Station         | 1-95                           | Tri-Rail Station                        | Long-Term  | (MCON) Modify Connector                    | \$20,000,000    |
| H48-409-3820 | Deerfield Amtrak/Tri-Rail Station      | 1-95                           | Amtrak/Tri-Rail Station                 | Long-Term  | (MCON) Modify Connector                    | \$10,000,000    |
| H48-413-3830 | FLL Airport (gate) northside entrance  | 1-95                           | Northside FLL Airport delivery entrance | Long-Term  | (MCON) Modify Connector                    | \$5,000,000     |
| H41-095-3770 | Ft Lauderdale Amtrak/Tri-Rail          | Broward Boulevard at I-95      | Amtrak/Tri-Rail Station                 | Long-Term  | (M-INCH) Modify Interchange                | \$10,000,000    |
| H48-412-3850 | Ft Lauderdale Greyhound Bus Terminal   | 1-95                           | Terminal                                | Long-Term  | (MCON) Modify Connector                    | \$10,000,000    |
| H48-413-3840 | Ft. Lauderdale FEC Intermodal Terminal | 1-95                           | FEC Terminal                            | Long-Term  | (MCON) Modify Connector                    | \$259,000       |
| H48-417-3890 | Hollywood Amtrak/Tri-Rail Station      | I-95                           | Tri-Rail Station                        | Long-Term  | (MCON) Modify Connector                    | \$10,000,000    |
| H41-595-6970 | I-595 EB Causeway                      | East of Turnpike East Bound    | East of SR 7                            | Long-Term  | (M-INCH) Modify Interchange                | \$129,662,000   |
| H41-595-0066 | I-595 ML Connection                    | I-595 Managed Lanes            | I-95 Managed Lanes                      | Long-Term  | (M-INCH) Modify Interchange                | \$33,459,000    |
| H41-595-6960 | I-595 WB Causeway                      | at I-95/I-595 Interchange      |                                         | Long-Term  | (M-INCH) Modify Interchange                | \$150,000,000   |
| H41-075-0610 | I-75                                   | HEFT                           | 1-595                                   | Long-Term  | (A4-SUL) Add 4 Special Use Lanes           | \$280,000,000   |
| H41-095-0048 | I-95                                   | CR 512/Fellsmere               | Indian River/Brevard County Line        | Long-Term  | (A2-8) Add 2 Lanes to Build 8 Lanes        | \$19,800,000    |
| H41-095-2110 | I-95                                   | at Central Boulevard           |                                         | Long-Term  | (N-INCH) New Interchange                   | \$20,000,000    |
| H41-095-3100 | I-95                                   | at Northlake Boulevard         |                                         | Long-Term  | (M-INCH) Modify Interchange                | \$85,000,000    |
| H41-095-3120 | I-95                                   | at Woolbright & Gateway        |                                         | Long-Term  | (M-INCH) Modify Interchange                | \$70,630,000    |
| H41-095-8800 | I-95                                   | at Blue Heron Boulevard        |                                         | Long-Term  | (M-INCH) Modify Interchange                | \$55,000,000    |
| H41-095-8920 | I-95                                   | Miami-Dade/Broward County Line | Broward/Palm Beach County Line          | Long-Term  | (A2-SUL) Add 2 Special Use Lanes           | \$1,518,420,000 |
| H41-095-8930 | I-95                                   | Broward/Palm Beach County Line | Indiantown Road                         | Long-Term  | (A2-SUL) Add 2 Special Use Lanes           | \$2,651,100,000 |
| H41-095-8990 | I-95                                   | at SR 710                      |                                         | Long-Term  | (N-INCH) New Interchange                   | \$60,000,000    |
| H48-000-7430 | Lake Worth Tri-Rail Station            | 1-95                           | Tri-Rail Station                        | Long-Term  | (MCON) Modify Connector                    | \$10,000,000    |
| H48-422-4740 | Mangonia Park Tri-Rail Station         | I-95                           | Mangonia Park Tri-Rail Station          | Long-Term  | (MCON) Modify Connector                    | \$10,000,000    |