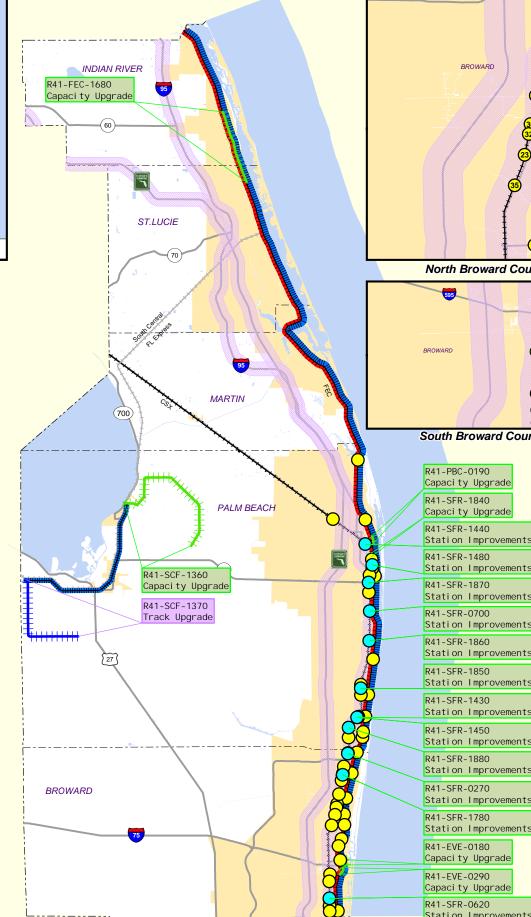

#### **Railroad Improvements - District 4** DESCRIPTION

October 2011

MAP ID

FACILITY

| SIS |              |                               |                                                          |            |  |
|-----|--------------|-------------------------------|----------------------------------------------------------|------------|--|
|     | R41-EVE-0180 | Port Everglades               | Intermodal Rail Spur & Storage Tacks                     | Short-Term |  |
|     | R41-PBC-0190 | Port of Palm Beach            | Port of Palm Beach Railroad Switching Project            | Short-Term |  |
|     | R41-SCF-1360 | South Central Florida Express | Bryant Rail Project                                      | Short-Term |  |
|     | R41-SFR-0270 | South Florida Rail Corridor   | at Deerfield Beach Tri-Rail Station                      | Short-Term |  |
|     | R41-SFR-0620 | South Florida Rail Corridor   | at Hollywood Tri-Rail Station                            | Short-Term |  |
|     | R41-SFR-1780 | South Florida Rail Corridor   | at Pompano Beach Tri-Rail Station                        | Short-Term |  |
|     | R41-SFR-1850 | South Florida Rail Corridor   | at Delray Beach Tri-Rail Station                         | Short-Term |  |
|     | R41-SFR-1860 | South Florida Rail Corridor   | at Boynton Beach Tri-Rail Station                        | Short-Term |  |
|     | R41-SFR-1870 | South Florida Rail Corridor   | New Tri-Rail Station at Palm Beach International Airport | Short-Term |  |
|     | R41-SFR-1880 | South Florida Rail Corridor   | New Tri-Rail Station in Boca Raton                       | Short-Term |  |