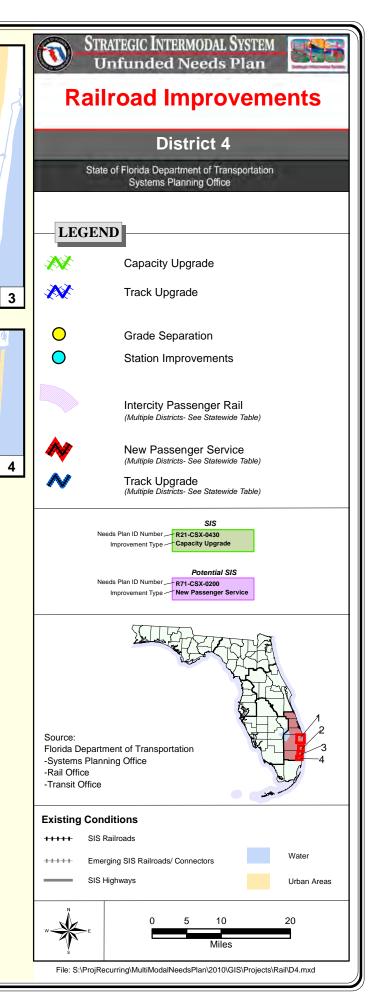

# SIS Multi-Modal Unfunded Needs District 4 Tables and Maps

2040 SIS Multi-Modal Unfunded Needs Plan

#### **Railroad Improvements - District 4** DESCRIPTION

October 2011

MAP ID

FACILITY

| SIS |              |                               |                                                          |            |  |
|-----|--------------|-------------------------------|----------------------------------------------------------|------------|--|
|     | R41-EVE-0180 | Port Everglades               | Intermodal Rail Spur & Storage Tacks                     | Short-Term |  |
|     | R41-PBC-0190 | Port of Palm Beach            | Port of Palm Beach Railroad Switching Project            | Short-Term |  |
|     | R41-SCF-1360 | South Central Florida Express | Bryant Rail Project                                      | Short-Term |  |
|     | R41-SFR-0270 | South Florida Rail Corridor   | at Deerfield Beach Tri-Rail Station                      | Short-Term |  |
|     | R41-SFR-0620 | South Florida Rail Corridor   | at Hollywood Tri-Rail Station                            | Short-Term |  |
|     | R41-SFR-1780 | South Florida Rail Corridor   | at Pompano Beach Tri-Rail Station                        | Short-Term |  |
|     | R41-SFR-1850 | South Florida Rail Corridor   | at Delray Beach Tri-Rail Station                         | Short-Term |  |
|     | R41-SFR-1860 | South Florida Rail Corridor   | at Boynton Beach Tri-Rail Station                        | Short-Term |  |
|     | R41-SFR-1870 | South Florida Rail Corridor   | New Tri-Rail Station at Palm Beach International Airport | Short-Term |  |
|     | R41-SFR-1880 | South Florida Rail Corridor   | New Tri-Rail Station in Boca Raton                       | Short-Term |  |