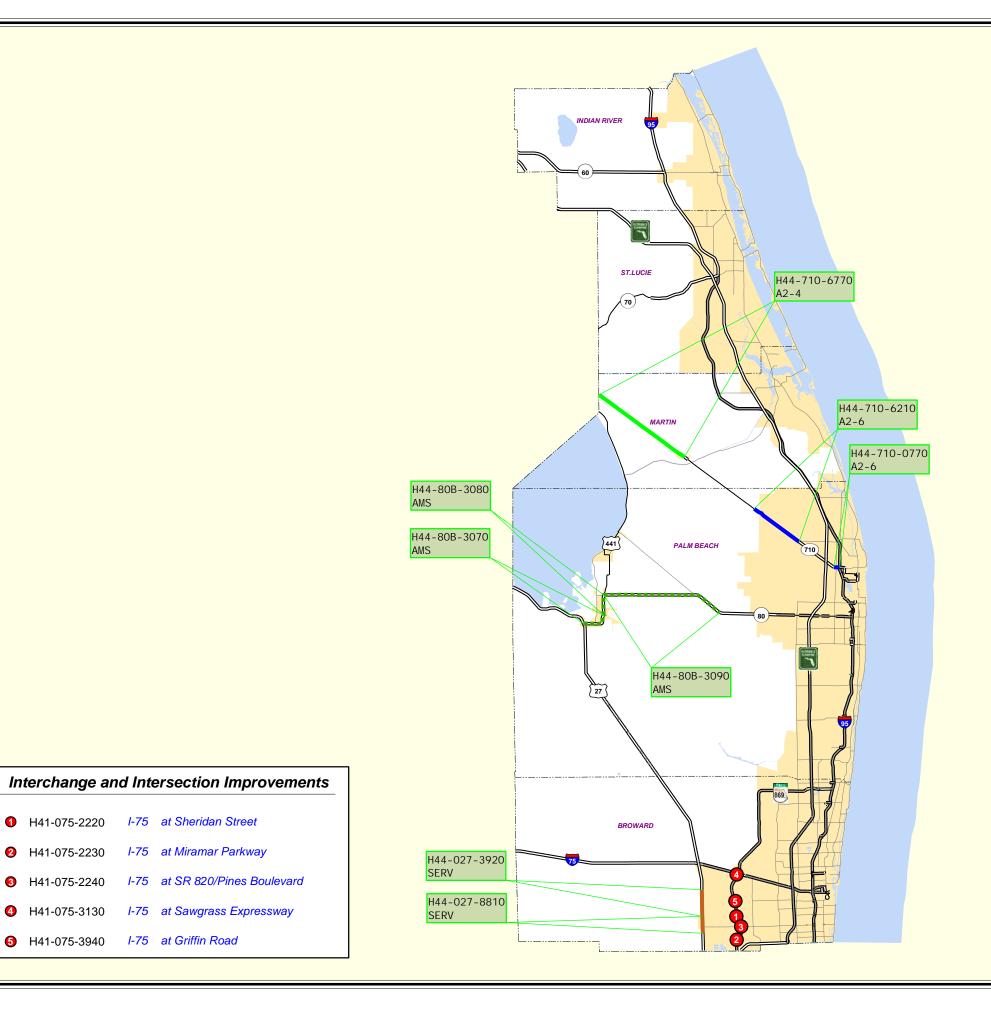

SIS

| H41-075-2220 | I-75                        | at Sheridan Street        |                                        | Short-Term | (M       |
|--------------|-----------------------------|---------------------------|----------------------------------------|------------|----------|
| H41-075-2230 | I-75                        | at Miramar Parkway        |                                        | Short-Term | (N       |
| H41-075-2240 | I-75                        | at SR 820/Pines Boulevard |                                        | Short-Term | (M       |
| H41-075-3130 | I-75                        | at Sawgrass Expressway    |                                        | Short-Term | (M       |
| H41-075-3940 | I-75                        | at Griffin Road           |                                        | Short-Term | (N       |
| H44-710-0770 | SR 708/Blue Heron Boulevard | SR 710/Beeline Highway    | I-95                                   | Short-Term | (A2-6)   |
| H44-710-6210 | SR 710                      | Pratt Whitney Road        | PGA Boulevard                          | Short-Term | (A2-6)   |
| H44-710-6770 | SR 710                      | Okeechobee County Line    | West of Indiantown                     | Short-Term | (A2-4    |
| H44-80B-3070 | SR 80                       | US 27                     | Avenue E                               | Short-Term | (AMS     |
| H44-80B-3080 | SR 80                       | Avenue E                  | SR 15/Hooker Highway                   | Short-Term | (AMS     |
| H44-80B-3090 | SR 80/Hooker Highway        | SR 15                     | CR 880                                 | Short-Term | (AMS     |
| H44-027-3920 | US 27                       | South of Stirling Road    | SW 26th Street (North of Griffin Road) | Short-Term | (SERV) A |
| H44-027-8810 | US 27                       | Pembroke Road             | South of Stirling Road                 | Short-Term | (SERV) A |
|              |                             |                           |                                        |            |          |

| H41-075-2220 | I-75                                   | at Sheridan Street             |                                         | Short-Term | (M-INCH) Modify Interchange                | \$34,583,000    |
|--------------|----------------------------------------|--------------------------------|-----------------------------------------|------------|--------------------------------------------|-----------------|
| H41-075-2230 | I-75                                   | at Miramar Parkway             |                                         | Short-Term | (M-INCH) Modify Interchange                | \$34,583,000    |
| H41-075-2240 | I-75                                   | at SR 820/Pines Boulevard      |                                         | Short-Term | (M-INCH) Modify Interchange                | \$34,583,000    |
| H41-075-3130 | I-75                                   | at Sawgrass Expressway         |                                         | Short-Term | (M-INCH) Modify Interchange                | \$45,988,000    |
| H41-075-3940 | I-75                                   | at Griffin Road                |                                         | Short-Term | (M-INCH) Modify Interchange                | \$34,583,000    |
| H44-710-0770 | SR 708/Blue Heron Boulevard            | SR 710/Beeline Highway         | I-95                                    | Short-Term | (A2-6) Add 2 Lanes to Build 6 Lanes        | \$3,423,000     |
| H44-710-6210 | SR 710                                 | Pratt Whitney Road             | PGA Boulevard                           | Short-Term | (A2-6) Add 2 Lanes to Build 6 Lanes        | \$50,621,000    |
| H44-710-6770 | SR 710                                 | Okeechobee County Line         | West of Indiantown                      | Short-Term | (A2-4) Add 2 Lanes to Build 4 Lanes        | \$69,413,000    |
| H44-80B-3070 | SR 80                                  | US 27                          | Avenue E                                | Short-Term | (AMS) Access Management System             | \$1,093,000     |
| H44-80B-3080 | SR 80                                  | Avenue E                       | SR 15/Hooker Highway                    | Short-Term | (AMS) Access Management System             | \$598,000       |
| H44-80B-3090 | SR 80/Hooker Highway                   | SR 15                          | CR 880                                  | Short-Term | (AMS) Access Management System             | \$4,553,000     |
| H44-027-3920 | US 27                                  | South of Stirling Road         | SW 26th Street (North of Griffin Road)  | Short-Term | (SERV) Add Service / Frontage / C-D System | \$5,208,000     |
| H44-027-8810 | US 27                                  | Pembroke Road                  | South of Stirling Road                  | Short-Term | (SERV) Add Service / Frontage / C-D System | \$6,527,000     |
|              |                                        |                                |                                         |            | Short-Term Sub-total                       | \$325,756,000   |
| H41-095-8940 | I-95                                   | Palm Beach/Martin County Line  | South of CR 708/Bridge Road             | Mid-Term   | (A2-8) Add 2 Lanes to Build 8 Lanes        | \$60,729,000    |
| H41-095-8950 | I-95                                   | South of CR 708/Bridge Road    | High Meadows Road                       | Mid-Term   | (A2-8) Add 2 Lanes to Build 8 Lanes        | \$91,826,000    |
| H41-095-8960 | I-95                                   | High Meadows Road              | Martin/St Lucie County Line             | Mid-Term   | (A2-8) Add 2 Lanes to Build 8 Lanes        | \$103,993,000   |
| H41-095-8970 | I-95                                   | Martin/St Lucie County Line    | South of SR 70                          | Mid-Term   | (A2-8) Add 2 Lanes to Build 8 Lanes        | \$198,022,000   |
| H44-80B-6530 | SR 80                                  | CR 880                         | Forest Hill Boulevard                   | Mid-Term   | (A2-6) Add 2 Lanes to Build 6 Lanes        | \$56,385,000    |
| H44-027-0550 | US 27                                  | Broward/Palm Beach County Line | Milepost 12.4                           | Mid-Term   | (A2-6) Add 2 Lanes to Build 6 Lanes        | \$52,373,000    |
| H44-027-2180 | US 27                                  | Palm Beach/Hendry County Line  | SR 80                                   | Mid-Term   | (A2-6) Add 2 Lanes to Build 6 Lanes        | \$53,328,000    |
| H44-027-2250 | US 27                                  | Dade/Broward County Line       | I-75                                    | Mid-Term   | (A2-6) Add 2 Lanes to Build 6 Lanes        | \$61,785,000    |
| H44-027-3010 | US 27                                  | I-75                           | Broward/Palm Beach County Line          | Mid-Term   | (A2-6) Add 2 Lanes to Build 6 Lanes        | \$54,920,000    |
| H44-027-3900 | US 27                                  | Milepost 12.4                  | SR 80                                   | Mid-Term   | (A2-6) Add 2 Lanes to Build 6 Lanes        | \$58,102,000    |
|              | 0021                                   |                                | Sites -                                 |            | Mid-Term Sub-total                         | \$791,463,000   |
|              |                                        |                                |                                         |            |                                            |                 |
| H48-402-3760 | 45th Street                            | 1-95                           | Port of Palm Beach                      | Long-Term  | (MCON) Modify Connector                    | \$10,000,000    |
| H48-408-3790 | Boca Raton Tri-Rail Station            | 1-95                           | Boca Raton Tri-Rail Station             | Long-Term  | (MCON) Modify Connector                    | \$20,000,000    |
| H48-406-3800 | Boynton Beach Tri-Rail Station         | 1-95                           | Tri-Rail Station                        | Long-Term  | (MCON) Modify Connector                    | \$10,000,000    |
| H48-411-3810 | Cypress Creek Tri-Rail Station         | 1-95                           | Tri-Rail Station                        | Long-Term  | (MCON) Modify Connector                    | \$20,000,000    |
| H48-409-3820 | Deerfield Amtrak/Tri-Rail Station      | 1-95                           | Amtrak/Tri-Rail Station                 | Long-Term  | (MCON) Modify Connector                    | \$10,000,000    |
| H48-413-3830 | FLL Airport (gate) northside entrance  | 1-95                           | Northside FLL Airport delivery entrance | Long-Term  | (MCON) Modify Connector                    | \$5,000,000     |
| H41-095-3770 | Ft Lauderdale Amtrak/Tri-Rail          | Broward Boulevard at I-95      | Amtrak/Tri-Rail Station                 | Long-Term  | (M-INCH) Modify Interchange                | \$10,000,000    |
| H48-412-3850 | Ft Lauderdale Greyhound Bus Terminal   | 1-95                           | Terminal                                | Long-Term  | (MCON) Modify Connector                    | \$10,000,000    |
| H48-413-3840 | Ft. Lauderdale FEC Intermodal Terminal | 1-95                           | FEC Terminal                            | Long-Term  | (MCON) Modify Connector                    | \$259,000       |
| H48-417-3890 | Hollywood Amtrak/Tri-Rail Station      | I-95                           | Tri-Rail Station                        | Long-Term  | (MCON) Modify Connector                    | \$10,000,000    |
| H41-595-6970 | I-595 EB Causeway                      | East of Turnpike East Bound    | East of SR 7                            | Long-Term  | (M-INCH) Modify Interchange                | \$129,662,000   |
| H41-595-0066 | I-595 ML Connection                    | I-595 Managed Lanes            | I-95 Managed Lanes                      | Long-Term  | (M-INCH) Modify Interchange                | \$33,459,000    |
| H41-595-6960 | I-595 WB Causeway                      | at I-95/I-595 Interchange      |                                         | Long-Term  | (M-INCH) Modify Interchange                | \$150,000,000   |
| H41-075-0610 | I-75                                   | HEFT                           | 1-595                                   | Long-Term  | (A4-SUL) Add 4 Special Use Lanes           | \$280,000,000   |
| H41-095-0048 | I-95                                   | CR 512/Fellsmere               | Indian River/Brevard County Line        | Long-Term  | (A2-8) Add 2 Lanes to Build 8 Lanes        | \$19,800,000    |
| H41-095-2110 | I-95                                   | at Central Boulevard           |                                         | Long-Term  | (N-INCH) New Interchange                   | \$20,000,000    |
| H41-095-3100 | I-95                                   | at Northlake Boulevard         |                                         | Long-Term  | (M-INCH) Modify Interchange                | \$85,000,000    |
| H41-095-3120 | I-95                                   | at Woolbright & Gateway        |                                         | Long-Term  | (M-INCH) Modify Interchange                | \$70,630,000    |
| H41-095-8800 | I-95                                   | at Blue Heron Boulevard        |                                         | Long-Term  | (M-INCH) Modify Interchange                | \$55,000,000    |
| H41-095-8920 | I-95                                   | Miami-Dade/Broward County Line | Broward/Palm Beach County Line          | Long-Term  | (A2-SUL) Add 2 Special Use Lanes           | \$1,518,420,000 |
| H41-095-8930 | I-95                                   | Broward/Palm Beach County Line | Indiantown Road                         | Long-Term  | (A2-SUL) Add 2 Special Use Lanes           | \$2,651,100,000 |
| H41-095-8990 | I-95                                   | at SR 710                      |                                         | Long-Term  | (N-INCH) New Interchange                   | \$60,000,000    |
| H48-000-7430 | Lake Worth Tri-Rail Station            | 1-95                           | Tri-Rail Station                        | Long-Term  | (MCON) Modify Connector                    | \$10,000,000    |
| H48-422-4740 | Mangonia Park Tri-Rail Station         | I-95                           | Mangonia Park Tri-Rail Station          | Long-Term  | (MCON) Modify Connector                    | \$10,000,000    |