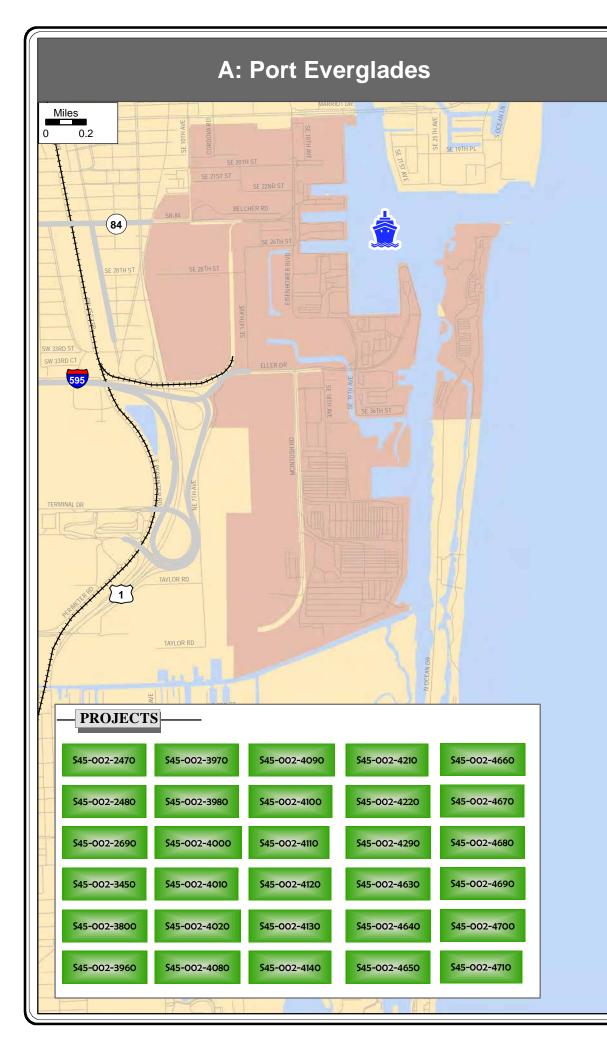

| \$29,000,000    |
| Docks                           |                       | \$8,000,000     |
| Docks                           |                       | \$27,000,000    |
| People Mover                    |                       | \$1,377,000,000 |
| Intermodal Transfer Improvement |                       | \$22,000,000    |
| Docks                           |                       | \$71,000,000    |
| Docks                           |                       | \$48,000,000    |
| Docks                           |                       | \$85,000,000    |
| Intermodal Transfer Improvement |                       | \$24,000,000    |
|                                 | Long-Term Sub-Total:  | \$2 138 000 000 |

Long-Term Sub-Total: \$2,138,000,000

District Total: \$2,715,590,000



### **B: Port of Palm Beach**





0.1



October 2011

## STRATEGIC INTERMODAL SYSTEM

2040 SIS Multi-Modal Unfunded Needs Plan

#### **Transit Improvements - District 4**

| _ |               |                   |                             |                                     |          |            |    |
|---|---------------|-------------------|-----------------------------|-------------------------------------|----------|------------|----|
|   | MAP ID        | SIS FACILITY TYPE | FACILITY                    | LIMIT FROM                          | LIMIT TO | HORIZON    | ſ  |
|   |               |                   | 17 KOLETT T                 |                                     | Limit to | Horazon    | 1  |
| - | SIS           |                   |