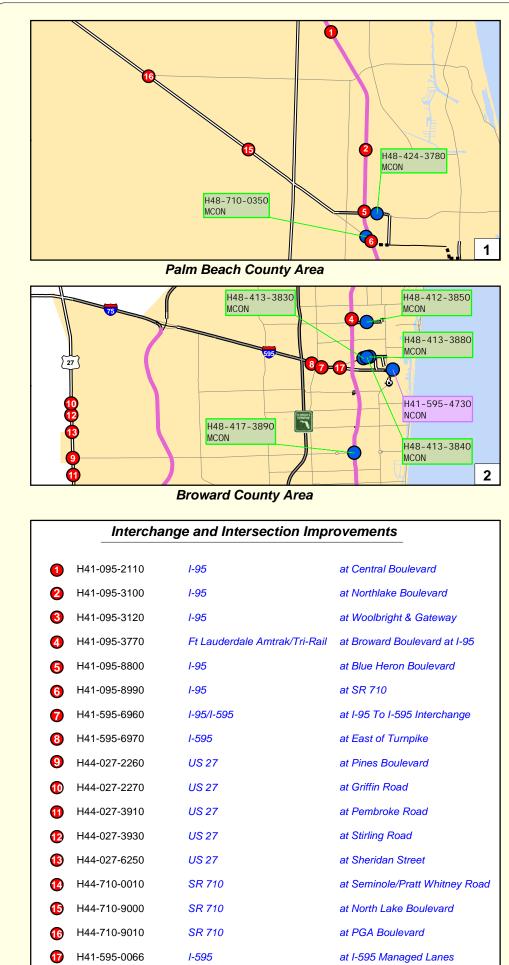

| H41-075-2220 | I-75                                   | at Sheridan Street             |                                         | Short-Term | (M-INCH) Modify Interchange                | \$34,583,000    |
|--------------|----------------------------------------|--------------------------------|-----------------------------------------|------------|--------------------------------------------|-----------------|
| H41-075-2230 | I-75                                   | at Miramar Parkway             |                                         | Short-Term | (M-INCH) Modify Interchange                | \$34,583,000    |
| H41-075-2240 | I-75                                   | at SR 820/Pines Boulevard      |                                         | Short-Term | (M-INCH) Modify Interchange                | \$34,583,000    |
| H41-075-3130 | I-75                                   | at Sawgrass Expressway         |                                         | Short-Term | (M-INCH) Modify Interchange                | \$45,988,000    |
| H41-075-3940 | I-75                                   | at Griffin Road                |                                         | Short-Term | (M-INCH) Modify Interchange                | \$34,583,000    |
| H44-710-0770 | SR 708/Blue Heron Boulevard            | SR 710/Beeline Highway         | I-95                                    | Short-Term | (A2-6) Add 2 Lanes to Build 6 Lanes        | \$3,423,000     |
| H44-710-6210 | SR 710                                 | Pratt Whitney Road             | PGA Boulevard                           | Short-Term | (A2-6) Add 2 Lanes to Build 6 Lanes        | \$50,621,000    |
| H44-710-6770 | SR 710                                 | Okeechobee County Line         | West of Indiantown                      | Short-Term | (A2-4) Add 2 Lanes to Build 4 Lanes        | \$69,413,000    |
| H44-80B-3070 | SR 80                                  | US 27                          | Avenue E                                | Short-Term | (AMS) Access Management System             | \$1,093,000     |
| H44-80B-3080 | SR 80                                  | Avenue E                       | SR 15/Hooker Highway                    | Short-Term | (AMS) Access Management System             | \$598,000       |
| H44-80B-3090 | SR 80/Hooker Highway                   | SR 15                          | CR 880                                  | Short-Term | (AMS) Access Management System             | \$4,553,000     |
| H44-027-3920 | US 27                                  | South of Stirling Road         | SW 26th Street (North of Griffin Road)  | Short-Term | (SERV) Add Service / Frontage / C-D System | \$5,208,000     |
| H44-027-8810 | US 27                                  | Pembroke Road                  | South of Stirling Road                  | Short-Term | (SERV) Add Service / Frontage / C-D System | \$6,527,000     |
|              |                                        |                                |                                         |            | Short-Term Sub-total                       | \$325,756,000   |
| H41-095-8940 | I-95                                   | Palm Beach/Martin County Line  | South of CR 708/Bridge Road             | Mid-Term   | (A2-8) Add 2 Lanes to Build 8 Lanes        | \$60,729,000    |
| H41-095-8950 | I-95                                   | South of CR 708/Bridge Road    | High Meadows Road                       | Mid-Term   | (A2-8) Add 2 Lanes to Build 8 Lanes        | \$91,826,000    |
| H41-095-8960 | I-95                                   | High Meadows Road              | Martin/St Lucie County Line             | Mid-Term   | (A2-8) Add 2 Lanes to Build 8 Lanes        | \$103,993,000   |
| H41-095-8970 | I-95                                   | Martin/St Lucie County Line    | South of SR 70                          | Mid-Term   | (A2-8) Add 2 Lanes to Build 8 Lanes        | \$198,022,000   |
| H44-80B-6530 | SR 80                                  | CR 880                         | Forest Hill Boulevard                   | Mid-Term   | (A2-6) Add 2 Lanes to Build 6 Lanes        | \$56,385,000    |
| H44-027-0550 | US 27                                  | Broward/Palm Beach County Line | Milepost 12.4                           | Mid-Term   | (A2-6) Add 2 Lanes to Build 6 Lanes        | \$52,373,000    |
| H44-027-2180 | US 27                                  | Palm Beach/Hendry County Line  | SR 80                                   | Mid-Term   | (A2-6) Add 2 Lanes to Build 6 Lanes        | \$53,328,000    |
| H44-027-2250 | US 27                                  | Dade/Broward County Line       | I-75                                    | Mid-Term   | (A2-6) Add 2 Lanes to Build 6 Lanes        | \$61,785,000    |
| H44-027-3010 | US 27                                  | I-75                           | Broward/Palm Beach County Line          | Mid-Term   | (A2-6) Add 2 Lanes to Build 6 Lanes        | \$54,920,000    |
| H44-027-3900 | US 27                                  | Milepost 12.4                  | SR 80                                   | Mid-Term   | (A2-6) Add 2 Lanes to Build 6 Lanes        | \$58,102,000    |
|              | 0021                                   |                                | Sites -                                 |            | Mid-Term Sub-total                         | \$791,463,000   |
|              |                                        |                                |                                         |            |                                            |                 |
| H48-402-3760 | 45th Street                            | 1-95                           | Port of Palm Beach                      | Long-Term  | (MCON) Modify Connector                    | \$10,000,000    |
| H48-408-3790 | Boca Raton Tri-Rail Station            | 1-95                           | Boca Raton Tri-Rail Station             | Long-Term  | (MCON) Modify Connector                    | \$20,000,000    |
| H48-406-3800 | Boynton Beach Tri-Rail Station         | 1-95                           | Tri-Rail Station                        | Long-Term  | (MCON) Modify Connector                    | \$10,000,000    |
| H48-411-3810 | Cypress Creek Tri-Rail Station         | 1-95                           | Tri-Rail Station                        | Long-Term  | (MCON) Modify Connector                    | \$20,000,000    |
| H48-409-3820 | Deerfield Amtrak/Tri-Rail Station      | 1-95                           | Amtrak/Tri-Rail Station                 | Long-Term  | (MCON) Modify Connector                    | \$10,000,000    |
| H48-413-3830 | FLL Airport (gate) northside entrance  | 1-95                           | Northside FLL Airport delivery entrance | Long-Term  | (MCON) Modify Connector                    | \$5,000,000     |
| H41-095-3770 | Ft Lauderdale Amtrak/Tri-Rail          | Broward Boulevard at I-95      | Amtrak/Tri-Rail Station                 | Long-Term  | (M-INCH) Modify Interchange                | \$10,000,000    |
| H48-412-3850 | Ft Lauderdale Greyhound Bus Terminal   | 1-95                           | Terminal                                | Long-Term  | (MCON) Modify Connector                    | \$10,000,000    |
| H48-413-3840 | Ft. Lauderdale FEC Intermodal Terminal | 1-95                           | FEC Terminal                            | Long-Term  | (MCON) Modify Connector                    | \$259,000       |
| H48-417-3890 | Hollywood Amtrak/Tri-Rail Station      | I-95                           | Tri-Rail Station                        | Long-Term  | (MCON) Modify Connector                    | \$10,000,000    |
| H41-595-6970 | I-595 EB Causeway                      | East of Turnpike East Bound    | East of SR 7                            | Long-Term  | (M-INCH) Modify Interchange                | \$129,662,000   |
| H41-595-0066 | I-595 ML Connection                    | I-595 Managed Lanes            | I-95 Managed Lanes                      | Long-Term  | (M-INCH) Modify Interchange                | \$33,459,000    |
| H41-595-6960 | I-595 WB Causeway                      | at I-95/I-595 Interchange      |                                         | Long-Term  | (M-INCH) Modify Interchange                | \$150,000,000   |
| H41-075-0610 | I-75                                   | HEFT                           | 1-595                                   | Long-Term  | (A4-SUL) Add 4 Special Use Lanes           | \$280,000,000   |
| H41-095-0048 | I-95                                   | CR 512/Fellsmere               | Indian River/Brevard County Line        | Long-Term  | (A2-8) Add 2 Lanes to Build 8 Lanes        | \$19,800,000    |
| H41-095-2110 | I-95                                   | at Central Boulevard           |                                         | Long-Term  | (N-INCH) New Interchange                   | \$20,000,000    |
| H41-095-3100 | I-95                                   | at Northlake Boulevard         |                                         | Long-Term  | (M-INCH) Modify Interchange                | \$85,000,000    |
| H41-095-3120 | I-95                                   | at Woolbright & Gateway        |                                         | Long-Term  | (M-INCH) Modify Interchange                | \$70,630,000    |
| H41-095-8800 | I-95                                   | at Blue Heron Boulevard        |                                         | Long-Term  | (M-INCH) Modify Interchange                | \$55,000,000    |
| H41-095-8920 | I-95                                   | Miami-Dade/Broward County Line | Broward/Palm Beach County Line          | Long-Term  | (A2-SUL) Add 2 Special Use Lanes           | \$1,518,420,000 |
| H41-095-8930 | I-95                                   | Broward/Palm Beach County Line | Indiantown Road                         | Long-Term  | (A2-SUL) Add 2 Special Use Lanes           | \$2,651,100,000 |
| H41-095-8990 | I-95                                   | at SR 710                      |                                         | Long-Term  | (N-INCH) New Interchange                   | \$60,000,000    |
| H48-000-7430 | Lake Worth Tri-Rail Station            | 1-95                           | Tri-Rail Station                        | Long-Term  | (MCON) Modify Connector                    | \$10,000,000    |
| H48-422-4740 | Mangonia Park Tri-Rail Station         | I-95                           | Mangonia Park Tri-Rail Station          | Long-Term  | (MCON) Modify Connector                    | \$10,000,000    |

## Highways Improvements - District 4

| MAP ID       | FACILITY                                | FROM                           | ТО                            | HORIZON   | IMPROVEMENT TYPE                    | TOTAL PROJECT COST       |
|--------------|-----------------------------------------|--------------------------------|-------------------------------|-----------|-------------------------------------|--------------------------|
| H48-410-3870 | Pompano Beach Tri-Rail Station          | 1-95                           | Tri-Rail Station              | Long-Term | (MCON) Modify Connector             | \$10,000,000             |
| H48-413-3880 | Port Everglades Connector/SR 84         | I-95                           | Port Everglades               | Long-Term | (MCON) Modify Connector             | \$20,000,000             |
| H48-424-3780 | Port of Palm Beach/Blue Heron Boulevard | I-95                           | Port of Palm Beach at US 1    | Long-Term | (MCON) Modify Connector             | \$76,632,000             |
| H48-710-0350 | Port of Palm Beach/SR 710               | Military Trail                 | Congress Avenue               | Long-Term | (MCON) Modify Connector             | \$22,323,000             |
| H44-710-0010 | SR 710                                  | at Seminole/Pratt Whitney Road |                               | Long-Term | (N-INCH) New Interchange            | \$27,772,000             |
| H44-710-9000 | SR 710                                  | at North Lake Boulevard        |                               | Long-Term | (N-INCH) New Interchange            | \$34,676,000             |
| H44-710-9010 | SR 710                                  | at PGA Boulevard               |                               | Long-Term | (N-INCH) New Interchange            | \$27,772,000             |
| H48-869-9030 | SW 10th Street                          | Turnpike                       | 1-95                          | Long-Term | (A2-6) Add 2 Lanes to Build 6 Lanes | \$19,963,000             |
| H44-027-2260 | US 27                                   | at Pines Boulevard             |                               | Long-Term | (N-INCH) New Interchange            | \$10,000,000             |
| H44-027-2270 | US 27                                   | at Griffin Road                |                               | Long-Term | (N-INCH) New Interchange            | \$10,000,000             |
| H44-027-3910 | US 27                                   | at Pembroke Road               |                               | Long-Term | (N-INCH) New Interchange            | \$10,000,000             |
| H44-027-3930 | US 27                                   | at Stirling Road               |                               | Long-Term | (N-INCH) New Interchange            | \$10,000,000             |
| H44-027-6250 | US 27                                   | at Sheridan Street             |                               | Long-Term | (N-INCH) New Interchange            | \$10,000,000             |
| H44-441-7340 | US 441                                  | SR 700                         | Palm Beach/Martin County Line | Long-Term | (A2-4) Add 2 Lanes to Build 4 Lanes | \$15,944,000             |
| H48-403-3860 | West Palm Beach Intermodal Center       | I-95                           | Intermodal Center             | Long-Term | (MCON) Modify Connector             | \$14,882,000             |
|              |                                         |                                |                               | · · ·     | Long-Term S                         | ub-total \$5,518,294,000 |