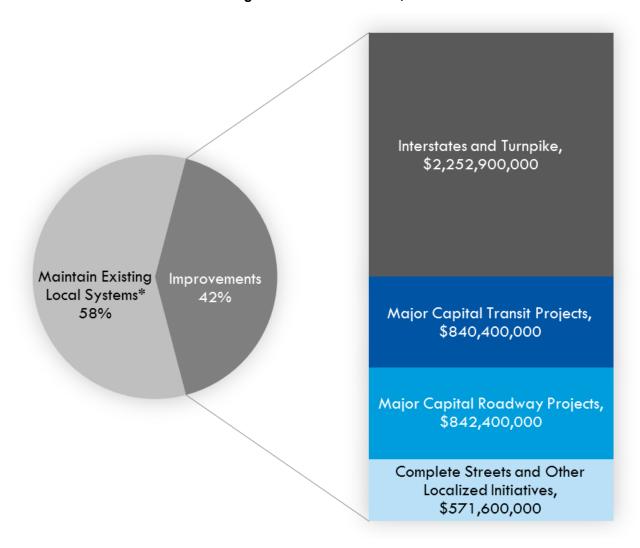

#### Overall Funding Distribution Estimates, 2019 - 20401

# **DRAFT**

1

(cont.)

<sup>&</sup>lt;sup>1</sup> The boxes labeled, Major Capital Transit Projects, Major Capital Roadway Projects and Complete Streets and other Localized Initiatives (located at the bottom right of the graphic and highlighted in the Commitment 2040 logo colors) represent discretionary Federal and State funds allocated to the Broward MPO.

<sup>\*</sup> Does not include funding programed by the Florida Department of Transportation (FDOT) as estimates are *not* provided for Broward County, but the larger District area (Broward, Palm Beach, St. Lucie, Martin and Indian River).